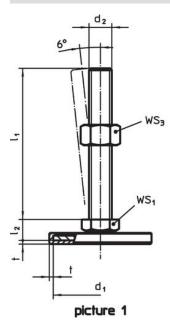

## **Order information**

| Dimensions                    |                |                |                |     | WS <sub>1</sub> | WS <sub>2</sub> | WS <sub>3</sub> | <b>I</b> | Art. No.   |
|-------------------------------|----------------|----------------|----------------|-----|-----------------|-----------------|-----------------|----------|------------|
| d <sub>1</sub>                | d <sub>2</sub> | l <sub>1</sub> | l <sub>2</sub> | t   |                 |                 |                 | -        |            |
|                               |                | [mm]           |                |     | [mm]            | [mm]            | [mm]            | [g]      |            |
| with screw – picture 2, Steel |                |                |                |     |                 |                 |                 |          |            |
| 40                            | M16            | 150            | 17             | 1.5 | 12              | 8               | 24              | 254      | 22593.0820 |