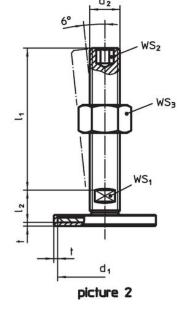

## **Order information**

| Dimensions                    |                |                |                |     | WS <sub>1</sub> | WS <sub>2</sub> | WS <sub>3</sub> | <b>I</b> | Art. No.   |
|-------------------------------|----------------|----------------|----------------|-----|-----------------|-----------------|-----------------|----------|------------|
| d <sub>1</sub>                | d <sub>2</sub> | l <sub>1</sub> | l <sub>2</sub> | t   |                 |                 |                 | -        |            |
|                               |                | [mm]           |                |     | [mm]            | [mm]            | [mm]            | [g]      |            |
| with screw – picture 2, Steel |                |                |                |     |                 |                 |                 |          |            |
| 40                            | M16            | 150            | 17             | 1.5 | 12              | 8               | 24              | 254      | 22593.0820 |