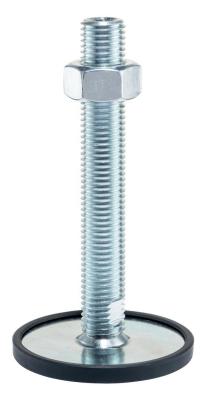

### **Product Description**

The support legs are universally usable as adjustable legs.

In this version with a rubber cap, sensitive support surfaces are protected, and slipping is prevented.

The plate is screwed to the threaded pin and nut by a stainless steel fastening screw, and is also glued.

## **Order information**

| Dimensions                    |                |                |                |     | WS <sub>1</sub> | WS <sub>2</sub> | WS <sub>3</sub> | <b>I</b> | Art. No.   |
|-------------------------------|----------------|----------------|----------------|-----|-----------------|-----------------|-----------------|----------|------------|
| d <sub>1</sub>                | d <sub>2</sub> | l <sub>1</sub> | l <sub>2</sub> | t   |                 |                 |                 | -        |            |
|                               |                | [mm]           |                |     | [mm]            | [mm]            | [mm]            | [g]      |            |
| with screw – picture 2, Steel |                |                |                |     |                 |                 |                 |          |            |
| 40                            | M16            | 150            | 17             | 1.5 | 12              | 8               | 24              | 254      | 22593.0820 |