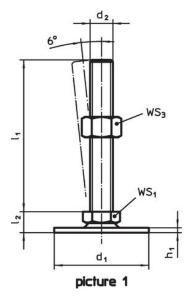

## **Order information**

|                               | WS <sub>1</sub> | WS <sub>2</sub> | WS <sub>3</sub> | <b>i</b>       | Art. No. |      |      |     |            |
|-------------------------------|-----------------|-----------------|-----------------|----------------|----------|------|------|-----|------------|
| d1                            | d <sub>2</sub>  | l <sub>1</sub>  | h <sub>1</sub>  | l <sub>2</sub> |          |      |      | -   |            |
|                               |                 | [mm]            |                 |                | [mm]     | [mm] | [mm] | [g] |            |
| with screw – picture 2, Steel |                 |                 |                 |                |          |      |      |     |            |
| 40                            | M16             | 150             | 2               | 17             | 12       | 8    | 24   | 252 | 22593.0620 |