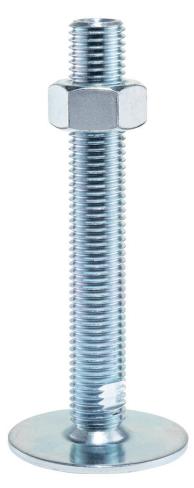

## **Product Description**

The support legs are universally usable as adjustable legs. The plate is screwed to the threaded pin and nut by a stainless steel fastening screw, and is also glued.