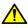

## Drawing

## **Order information**

|                               | WS <sub>1</sub> | WS <sub>2</sub> | WS <sub>3</sub> | <b>i</b>       | Art. No. |      |      |     |            |
|-------------------------------|-----------------|-----------------|-----------------|----------------|----------|------|------|-----|------------|
| d1                            | d <sub>2</sub>  | l <sub>1</sub>  | h <sub>1</sub>  | l <sub>2</sub> |          |      |      | -   |            |
|                               |                 | [mm]            |                 |                | [mm]     | [mm] | [mm] | [g] |            |
| with screw – picture 2, Steel |                 |                 |                 |                |          |      |      |     |            |
| 40                            | M16             | 150             | 2               | 17             | 12       | 8    | 24   | 252 | 22593.0620 |