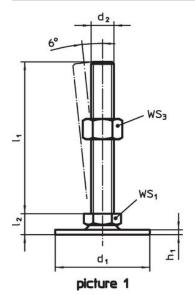

## **Drawing**

Halder, Inc.

www.halderusa.com

### **Order information**

| Dimensions                    |                |                |    |                | WS <sub>1</sub> | WS <sub>2</sub> | WS <sub>3</sub> | ı   | Art. No.   |
|-------------------------------|----------------|----------------|----|----------------|-----------------|-----------------|-----------------|-----|------------|
| d <sub>1</sub>                | d <sub>2</sub> | I <sub>1</sub> | h₁ | l <sub>2</sub> |                 |                 |                 | _   |            |
|                               | _              | [mm]           |    |                | [mm]            | [mm]            | [mm]            | [9] |            |
| with screw – picture 2, Steel |                |                |    |                |                 |                 |                 |     |            |
| 40                            | M16            | 100            | 2  | 17             | 12              | 8               | 24              | 183 | 22593.0610 |