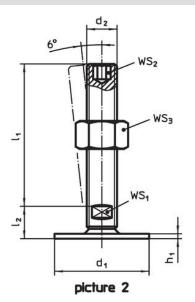

## **Drawing**

Halder, Inc.

www.halderusa.com

### **Order information**

| Dimensions                    |                |                |    |                | WS <sub>1</sub> | WS <sub>2</sub> | WS <sub>3</sub> | ı   | Art. No.   |
|-------------------------------|----------------|----------------|----|----------------|-----------------|-----------------|-----------------|-----|------------|
| d <sub>1</sub>                | d <sub>2</sub> | I <sub>1</sub> | h₁ | l <sub>2</sub> |                 |                 |                 | _   |            |
|                               | _              | [mm]           |    |                | [mm]            | [mm]            | [mm]            | [9] |            |
| with screw – picture 2, Steel |                |                |    |                |                 |                 |                 |     |            |
| 40                            | M16            | 100            | 2  | 17             | 12              | 8               | 24              | 183 | 22593.0610 |