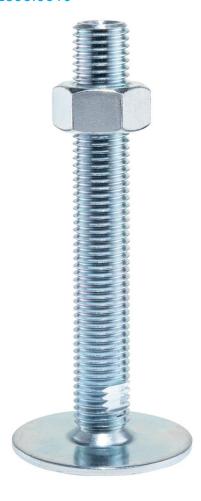

### **Product Description**

The support legs are universally usable as adjustable legs.

The plate is screwed to the threaded pin and nut by a stainless steel fastening screw, and is also glued.

## **Drawing**

Halder, Inc.

www.halderusa.com