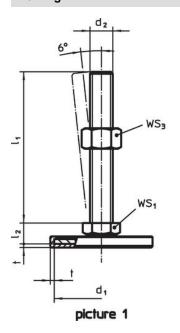

## **Drawing**

# **Order information**

| Dimensions                    |                |                |                |   | WS <sub>1</sub> | WS <sub>3</sub> | I   | Art. No.   |
|-------------------------------|----------------|----------------|----------------|---|-----------------|-----------------|-----|------------|
| d <sub>1</sub>                | d <sub>2</sub> | I <sub>1</sub> | l <sub>2</sub> | t |                 |                 | _   |            |
| [mm]                          |                |                |                |   | [mm]            | [mm]            | [g] |            |
| with screw - picture 1, Steel |                |                |                |   |                 |                 |     |            |
| 50                            | M8             | 63             | 11             | 2 | 17              | 13              | 77  | 22593.0370 |