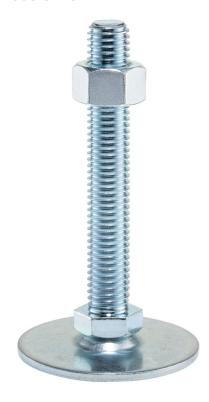

# **Product Description**

The support legs are universally usable as adjustable legs.

The plate is screwed to the threaded pin and nut by a stainless steel fastening screw, and is also glued.