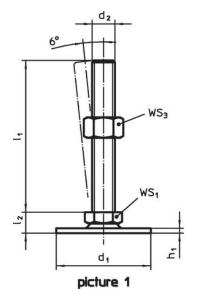

# **Order information**

| Dimensions                    |                |                |                |                | WS <sub>1</sub> | WS <sub>3</sub> | - 1 | Art. No.   |
|-------------------------------|----------------|----------------|----------------|----------------|-----------------|-----------------|-----|------------|
| d <sub>1</sub>                | d <sub>2</sub> | I <sub>1</sub> | h <sub>1</sub> | l <sub>2</sub> |                 |                 | _   |            |
|                               |                | [mm]           |                |                | [mm]            | [mm]            | [g] |            |
| with screw – picture 1, Steel |                |                |                |                |                 |                 |     |            |
| 80                            | М8             | 40             | 3              | 12             | 17              | 13              | 144 | 22593.0170 |