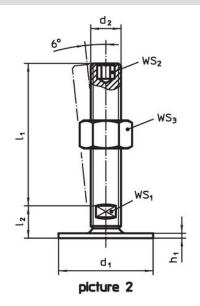

# **Order information**

| Dimensions                    |                |                |                |                | WS <sub>1</sub> | WS <sub>3</sub> | - 1 | Art. No.   |
|-------------------------------|----------------|----------------|----------------|----------------|-----------------|-----------------|-----|------------|
| d <sub>1</sub>                | d <sub>2</sub> | I <sub>1</sub> | h <sub>1</sub> | l <sub>2</sub> |                 |                 | _   |            |
|                               |                | [mm]           |                |                | [mm]            | [mm]            | [g] |            |
| with screw – picture 1, Steel |                |                |                |                |                 |                 |     |            |
| 80                            | М8             | 40             | 3              | 12             | 17              | 13              | 144 | 22593.0170 |