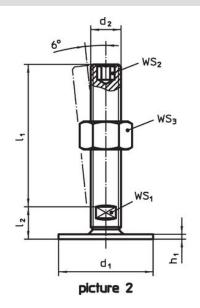

# **Drawing**

# **Order information**

| Dimensions                    |                |                |                |                | WS <sub>1</sub> | WS <sub>3</sub> | I   | Art. No.   |
|-------------------------------|----------------|----------------|----------------|----------------|-----------------|-----------------|-----|------------|
| d₁                            | d <sub>2</sub> | l <sub>1</sub> | h <sub>1</sub> | l <sub>2</sub> |                 |                 | _   |            |
|                               |                | [mm]           |                |                | [mm]            | [mm]            | [g] |            |
| with screw – picture 1, Steel |                |                |                |                |                 |                 |     |            |
| 60                            | M12            | 125            | 2.5            | 11             | 17              | 18              | 167 | 22593.0165 |