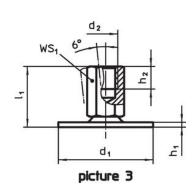

# **Drawing**

# **Order information**

| Dimensions                    |                |                |                |                | WS <sub>1</sub> | WS <sub>3</sub> | I   | Art. No.   |
|-------------------------------|----------------|----------------|----------------|----------------|-----------------|-----------------|-----|------------|
| d₁                            | d <sub>2</sub> | l <sub>1</sub> | h <sub>1</sub> | l <sub>2</sub> |                 |                 | _   |            |
|                               |                | [mm]           |                |                | [mm]            | [mm]            | [g] |            |
| with screw – picture 1, Steel |                |                |                |                |                 |                 |     |            |
| 60                            | M12            | 125            | 2.5            | 11             | 17              | 18              | 167 | 22593.0165 |