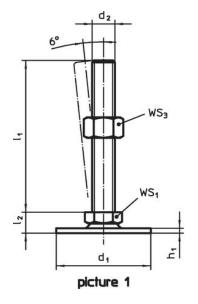

# **Drawing**

# **Order information**

| Dimensions                    |                |                |                |                | WS <sub>1</sub> | WS <sub>3</sub> | I   | Art. No.   |
|-------------------------------|----------------|----------------|----------------|----------------|-----------------|-----------------|-----|------------|
| d₁                            | d <sub>2</sub> | l <sub>1</sub> | h <sub>1</sub> | l <sub>2</sub> |                 |                 | _   |            |
|                               |                | [mm]           |                |                | [mm]            | [mm]            | [g] |            |
| with screw – picture 1, Steel |                |                |                |                |                 |                 |     |            |
| 60                            | M12            | 125            | 2.5            | 11             | 17              | 18              | 167 | 22593.0165 |