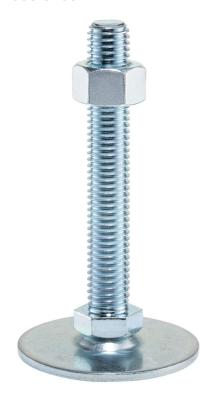

# **Product Description**

The support legs are universally usable as adjustable legs.

The plate is screwed to the threaded pin and nut by a stainless steel fastening screw, and is also glued.

# **Order information**

| Dimensions                    |                |                |                |                | WS <sub>1</sub> | WS <sub>3</sub> | I   | Art. No.   |
|-------------------------------|----------------|----------------|----------------|----------------|-----------------|-----------------|-----|------------|
| d₁                            | d <sub>2</sub> | l <sub>1</sub> | h <sub>1</sub> | l <sub>2</sub> |                 |                 | _   |            |
|                               |                | [mm]           |                |                | [mm]            | [mm]            | [g] |            |
| with screw – picture 1, Steel |                |                |                |                |                 |                 |     |            |
| 60                            | M12            | 125            | 2.5            | 11             | 17              | 18              | 167 | 22593.0165 |