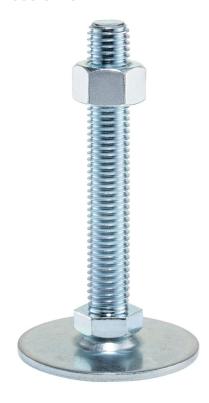

# **Product Description**

The support legs are universally usable as adjustable legs.

The plate is screwed to the threaded pin and nut by a stainless steel fastening screw, and is also glued.

# **Order information**

| Dimensions                    |                |                |     |                | WS <sub>1</sub> | WS <sub>3</sub> | 1   | Art. No.   |
|-------------------------------|----------------|----------------|-----|----------------|-----------------|-----------------|-----|------------|
| d₁                            | d <sub>2</sub> | l <sub>1</sub> | h₁  | l <sub>2</sub> |                 |                 | _   |            |
|                               |                | [mm]           |     |                | [mm]            | [mm]            | [g] |            |
| with screw – picture 1, Steel |                |                |     |                |                 |                 |     |            |
| 60                            | M10            | 100            | 2.5 | 11             | 17              | 16              | 122 | 22593.0145 |