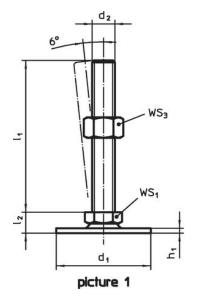

# **Order information**

| Dimensions                    |                |                |     |                | WS <sub>1</sub> | WS <sub>3</sub> | 1   | Art. No.   |
|-------------------------------|----------------|----------------|-----|----------------|-----------------|-----------------|-----|------------|
| d₁                            | d <sub>2</sub> | l <sub>1</sub> | h₁  | l <sub>2</sub> |                 |                 | _   |            |
|                               |                | [mm]           |     |                | [mm]            | [mm]            | [g] |            |
| with screw – picture 1, Steel |                |                |     |                |                 |                 |     |            |
| 60                            | M10            | 100            | 2.5 | 11             | 17              | 16              | 122 | 22593.0145 |