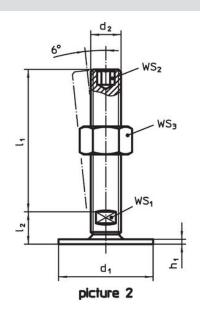

# **Order information**

| Dimensions                    |                |                |     |                | WS <sub>1</sub> | WS <sub>3</sub> | 1   | Art. No.   |
|-------------------------------|----------------|----------------|-----|----------------|-----------------|-----------------|-----|------------|
| d₁                            | d <sub>2</sub> | l <sub>1</sub> | h₁  | l <sub>2</sub> |                 |                 | _   |            |
|                               |                | [mm]           |     |                | [mm]            | [mm]            | [g] |            |
| with screw – picture 1, Steel |                |                |     |                |                 |                 |     |            |
| 60                            | M10            | 100            | 2.5 | 11             | 17              | 16              | 122 | 22593.0145 |