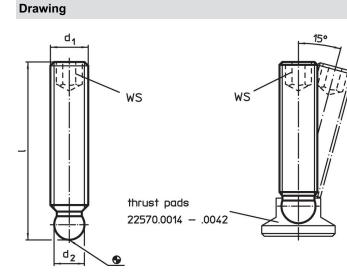

### Order information

| Dimensions      |   |                         | ws   | <b>I</b> | Art. No. |
|-----------------|---|-------------------------|------|----------|----------|
| d1              | I | d <sub>2</sub><br>+0.05 |      | -        |          |
| [mm]            |   |                         | [mm] | [g]      |          |
| Stainland steel |   |                         |      |          |          |
| Stainless steel |   |                         |      |          |          |