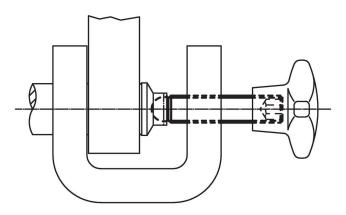

# Grub Screws · ball-headed 22570.0450



#### **Product Description**

The ball-headed grub screws (EH 22570.) can be combined with plastic thrust pads (EH 22570.).

#### Material

Stainless steel 1.4305

# More information

- **Further products**
- Thrust Pads, plastic



### Order information

| Dimensions      |   |                         | ws   | <b>I</b> | Art. No. |
|-----------------|---|-------------------------|------|----------|----------|
| d1              | I | d <sub>2</sub><br>+0.05 |      | -        |          |
| [mm]            |   |                         | [mm] | [g]      |          |
| Stainland steel |   |                         |      |          |          |
| Stainless steel |   |                         |      |          |          |

**Application example** 



#### Compliance

#### **RoHS compliant**

Compliant according to Directive 2011/65/EU and Directive 2015/863.

#### Does not contain SVHC substances

No SVHC substances with more than 0.1% w/w contained - SVHC list [REACH] as of 23.01.2024.

## Does not contain Proposition 65 substances

No Proposition 65 substances included. https://www.P65Warnings.ca.gov/

#### Free from Conflict Minerals

This product does not contain any substances designated as "conflict minerals" such as tantalum, tin, gold or tungsten from the Democratic Republic of Congo or adjacent countries.