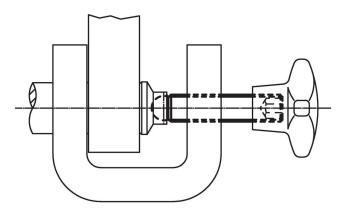

# Grub Screws • ball-headed 22570.0428



#### **Product Description**

The ball-headed grub screws (EH 22570.) can be combined with plastic thrust pads (EH 22570.).

#### Material

Stainless steel 1.4305

# More information

- **Further products**
- Thrust Pads, plastic



## Order information

| Dimensions      |   |                         | ws  | <b>I</b> | Art. No. |
|-----------------|---|-------------------------|-----|----------|----------|
| d1              | I | d <sub>2</sub><br>+0.05 |     | _        |          |
| [mm]            |   | [mm]                    | [9] |          |          |
| Stainless steel |   |                         |     |          |          |
|                 |   |                         |     |          |          |

## **Application example**



#### Compliance

#### **RoHS compliant**

Compliant according to Directive 2011/65/EU and Directive 2015/863.

#### Does not contain SVHC substances

No SVHC substances with more than 0.1% w/w contained - SVHC list [REACH] as of 23.01.2024.

# Does not contain Proposition 65 substances

No Proposition 65 substances included. https://www.P65Warnings.ca.gov/

#### Free from Conflict Minerals

This product does not contain any substances designated as "conflict minerals" such as tantalum, tin, gold or tungsten from the Democratic Republic of Congo or adjacent countries.