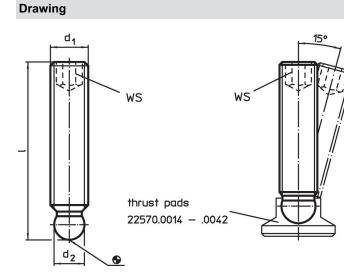

#### **Product Description**

The ball-headed grub screws (EH 22570.) can be combined with plastic thrust pads (EH 22570.).

## Order information

| Dimensions      |   |                         | ws  | <b>I</b> | Art. No. |
|-----------------|---|-------------------------|-----|----------|----------|
| d1              | I | d <sub>2</sub><br>+0.05 |     | _        |          |
| [mm]            |   | [mm]                    | [9] |          |          |
| Stainless steel |   |                         |     |          |          |
|                 |   |                         |     |          |          |