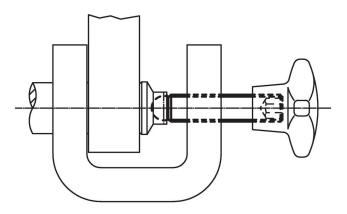

# Grub Screws • ball-headed 22570.0420



#### **Product Description**

The ball-headed grub screws (EH 22570.) can be combined with plastic thrust pads (EH 22570.).

#### Material

Stainless steel 1.4305

# More information

- **Further products**
- Thrust Pads, plastic



## Order information

| Dimensions       |   |                                | WS  | Ĩ | Art. No. |
|------------------|---|--------------------------------|-----|---|----------|
| d1               | I | <b>d</b> <sub>2</sub><br>+0.05 |     | _ |          |
| [mm]             |   | [mm]                           | [9] |   |          |
| Otaliala a staal |   |                                |     |   |          |
| Stainless steel  |   |                                |     |   |          |

## **Application example**



#### Compliance

#### **RoHS compliant**

Compliant according to Directive 2011/65/EU and Directive 2015/863.

#### Does not contain SVHC substances

No SVHC substances with more than 0.1% w/w contained - SVHC list [REACH] as of 23.01.2024.

# Does not contain Proposition 65 substances

No Proposition 65 substances included. https://www.P65Warnings.ca.gov/

#### Free from Conflict Minerals

This product does not contain any substances designated as "conflict minerals" such as tantalum, tin, gold or tungsten from the Democratic Republic of Congo or adjacent countries.