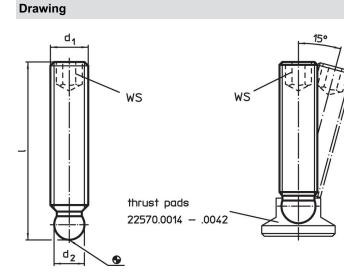

## Order information

| Dimensions       |   |                                | WS  | Ĩ | Art. No. |
|------------------|---|--------------------------------|-----|---|----------|
| d1               | I | <b>d</b> <sub>2</sub><br>+0.05 |     | _ |          |
| [mm]             |   | [mm]                           | [9] |   |          |
| Otaliala a staal |   |                                |     |   |          |
| Stainless steel  |   |                                |     |   |          |