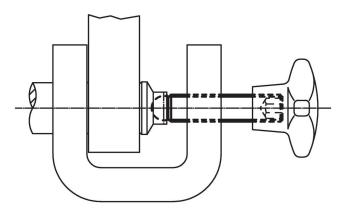

iption**

The ball-headed grub screws (EH 22570.) can be combined with plastic thrust pads (EH 22570.).

#### **Material**

• Free cutting steel, quality 5.8, blackened

### More information

- **Further products**
- Thrust Pads, plastic



#### Order information

| Dimensions         |   |                                | WS   |     | Art. No. |
|--------------------|---|--------------------------------|------|-----|----------|
| d <sub>1</sub>     | I | <b>d</b> <sub>2</sub><br>+0.05 |      | -   |          |
| [mm]               |   |                                | [mm] | [g] |          |
|                    |   |                                |      |     |          |
| Free cutting steel |   |                                |      |     |          |

#### **Application example**



#### Compliance

#### **RoHS compliant**

Contains lead - compliant according to exceptions 6a / 6b / 6c.

Contains SVHC substances >0,1% w/w Contains lead - SVHC list [REACH] as of 23.01.2024.

#### **Contains Proposition 65 substances**

## 

Lead can cause cancer and reproductive harm from exposure https://www.P65Warnings.ca.gov/

#### Free from Conflict Minerals

This product does not contain any substances designated as "conflict minerals" such as tantalum, tin, gold or tungsten from the Democratic Republic of Congo or adjacent countries.