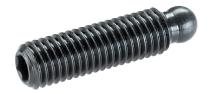

# Grub Screws · ball-headed 22570.0250

#### **Product Description**

The ball-headed grub screws (EH 22570.) can be combined with plastic thrust pads (EH 22570.).