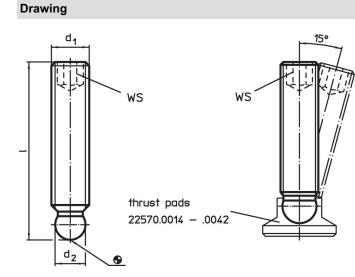

#### Order information

| Dimensions         |   |                                | WS   |     | Art. No. |
|--------------------|---|--------------------------------|------|-----|----------|
| d <sub>1</sub>     | I | <b>d</b> <sub>2</sub><br>+0.05 |      | -   |          |
| [mm]               |   |                                | [mm] | [g] |          |
|                    |   |                                |      |     |          |
| Free cutting steel |   |                                |      |     |          |