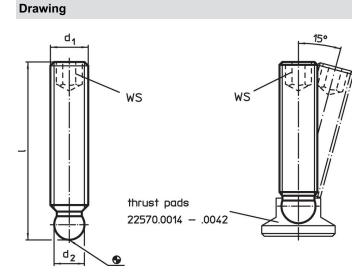

#### **Product Description**

The ball-headed grub screws (EH 22570.) can be combined with plastic thrust pads (EH 22570.).

#### Order information

| Dimensions         |    |                                | WS   | <b>I</b> | Art. No.   |
|--------------------|----|--------------------------------|------|----------|------------|
| d <sub>1</sub>     | I  | <b>d</b> <sub>2</sub><br>+0.05 |      | -        |            |
| [mm]               |    |                                | [mm] | [9]      |            |
| Free cutting steel |    |                                |      |          |            |
| M6                 | 50 | 4.5                            | 3    | 7.6      | 22570.0218 |