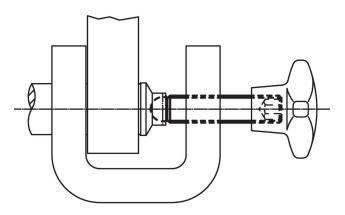

570.) can be combined with plastic thrust pads (EH 22570.).

#### **Material**

• Free cutting steel, quality 5.8, blackened

### More information

- **Further products**
- Thrust Pads, plastic



#### Order information

| Dimensions         |    |                                | WS   | <b>I</b> | Art. No.   |
|--------------------|----|--------------------------------|------|----------|------------|
| d <sub>1</sub>     | I  | <b>d</b> <sub>2</sub><br>+0.05 |      | -        |            |
| [mm]               |    |                                | [mm] | [9]      |            |
| Free cutting steel |    |                                |      |          |            |
| M6                 | 50 | 4.5                            | 3    | 7.6      | 22570.0218 |

**Application example** 



#### Compliance

#### **RoHS compliant**

Contains lead - compliant according to exceptions 6a / 6b / 6c.

Contains SVHC substances >0,1% w/w Contains lead - SVHC list [REACH] as of 23.01.2024.

#### **Contains Proposition 65 substances**

## 

Lead can cause cancer and reproductive harm from exposure https://www.P65Warnings.ca.gov/

#### Free from Conflict Minerals

This product does not contain any substances designated as "conflict minerals" such as tantalum, tin, gold or tungsten from the Democratic Republic of Congo or adjacent countries.