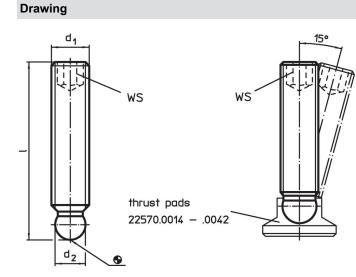

#### **Product Description**

The ball-headed grub screws (EH 22570.) can be combined with plastic thrust pads (EH 22570.).

#### Order information

| Dimensions         |    |                                | WS   | <b>I</b> | Art. No.   |
|--------------------|----|--------------------------------|------|----------|------------|
| d <sub>1</sub>     | I  | <b>d</b> <sub>2</sub><br>+0.05 |      | -        |            |
| [mm]               |    |                                | [mm] | [9]      |            |
| Free cutting steel |    |                                |      |          |            |
| M6                 | 30 | 4.5                            | 3    | 5.1      | 22570.0210 |