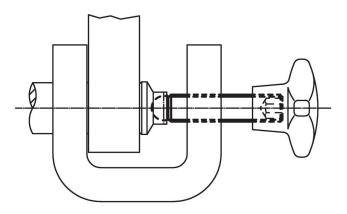

) can be combined with plastic thrust pads (EH 22570.).

#### **Material**

• Free cutting steel, quality 5.8, blackened

### More information

- **Further products**
- Thrust Pads, plastic



#### Order information

| Dimensions         |    |                                | WS   | <b>I</b> | Art. No.   |
|--------------------|----|--------------------------------|------|----------|------------|
| d <sub>1</sub>     | I  | <b>d</b> <sub>2</sub><br>+0.05 |      | -        |            |
| [mm]               |    |                                | [mm] | [9]      |            |
| Free cutting steel |    |                                |      |          |            |
| M6                 | 30 | 4.5                            | 3    | 5.1      | 22570.0210 |

#### **Application example**



#### Compliance

#### **RoHS compliant**

Contains lead - compliant according to exceptions 6a / 6b / 6c.

Contains SVHC substances >0,1% w/w Contains lead - SVHC list [REACH] as of 23.01.2024.

#### **Contains Proposition 65 substances**

## 

Lead can cause cancer and reproductive harm from exposure https://www.P65Warnings.ca.gov/

#### Free from Conflict Minerals

This product does not contain any substances designated as "conflict minerals" such as tantalum, tin, gold or tungsten from the Democratic Republic of Congo or adjacent countries.