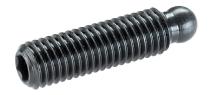

#### **Product Description**

The ball-headed grub screws (EH 22570.) can be combined with plastic thrust pads (EH 22570.).

#### **Material**

• Free cutting steel, quality 5.8, blackened

#### Order information

| Dimensions         |    |                                | WS   | <b>I</b> | Art. No.   |
|--------------------|----|--------------------------------|------|----------|------------|
| d <sub>1</sub>     | I  | <b>d</b> <sub>2</sub><br>+0.05 |      | -        |            |
| [mm]               |    |                                | [mm] | [9]      |            |
| Free cutting steel |    |                                |      |          |            |
| M6                 | 30 | 4.5                            | 3    | 5.1      | 22570.0210 |