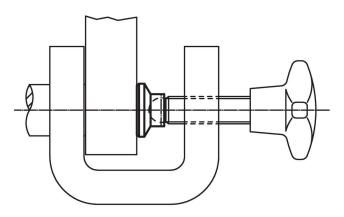

nsions<br>e<br>~ | h <sub>1</sub> | h <sub>2</sub> | Load capacity<br>for static load<br>max. | For grub screws<br>EH 22570. | min. | max. | i   | Art. No.   |
|----------------|----------------|------|-------------------|----------------|----------------|------------------------------------------|------------------------------|------|------|-----|------------|
| [mm]           |                |      |                   |                |                | [kN]                                     | [mm]                         | [°C] |      | [g] |            |
| 25             | 6.1            | 13   | 5.5               | 10.5           | 3              | 3.5                                      | M8                           | -30  | 80   | 4   | 22570.0023 |

# **Application example**





# Compliance

# **RoHS** compliant

Compliant according to Directive 2011/65/EU and Directive 2015/863.

# Does not contain SVHC substances

No SVHC substances with more than 0.1% w/w contained - SVHC list [REACH] as of 23.01.2024.

#### **Does not contain Proposition 65 substances**

No Proposition 65 substances included. https://www.P65Warnings.ca.gov/

#### **Free from Conflict Minerals**

This product does not contain any substances designated as "conflict minerals" such as tantalum, tin, gold or tungsten from the Democratic Republic of Congo or adjacent countries.



Halder, Inc.

www.halderusa.com Page 2 of 2

Published on: 4.2.2024