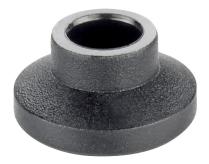

# **Product Description**

The plastic thrust pads (EH 22570.) can be combined with ball-headed grub screws (EH 22570.).

#### Material

• Thermoplastic POM, black, dull

# **Order information**

| d <sub>1</sub> | d <sub>2</sub> | Dime | ensions<br>e<br>~ | h <sub>1</sub> | h <sub>2</sub> | Load capacity<br>for static load<br>max. | For grub screws<br>EH 22570. | min. | max. | i   | Art. No.   |
|----------------|----------------|------|-------------------|----------------|----------------|------------------------------------------|------------------------------|------|------|-----|------------|
| [mm]           |                |      |                   |                |                | [kN]                                     | [mm]                         | [°C] |      | [g] |            |
| 25             | 6.1            | 13   | 5.5               | 10.5           | 3              | 3.5                                      | M8                           | -30  | 80   | 4   | 22570.0023 |