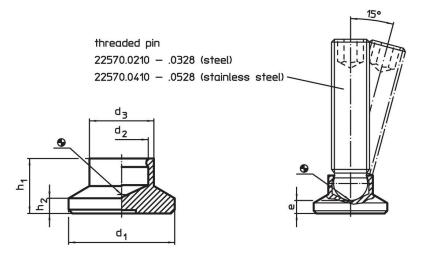

# **Drawing**

# **Order information**

| d <sub>1</sub> | d <sub>2</sub> | Dime | ensions<br>e<br>~ | h <sub>1</sub> | h <sub>2</sub> | Load capacity<br>for static load<br>max. | For grub screws<br>EH 22570. | min. | max. | i   | Art. No.   |
|----------------|----------------|------|-------------------|----------------|----------------|------------------------------------------|------------------------------|------|------|-----|------------|
| [mm]           |                |      |                   |                |                | [kN]                                     | [mm]                         | [°C] |      | [g] |            |
| 25             | 6.1            | 13   | 5.5               | 10.5           | 3              | 3.5                                      | M8                           | -30  | 80   | 4   | 22570.0023 |