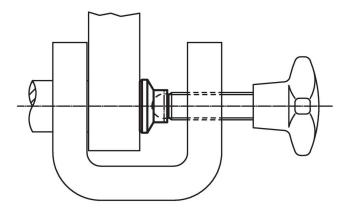

|
|----------------|----------------|----------------|--------|----------------|----------------|-------------------------------|------------------------------|------|------|-----|------------|
| d <sub>1</sub> | d <sub>2</sub> | d <sub>3</sub> | e<br>~ | h <sub>1</sub> | h <sub>2</sub> | max.                          |                              | min. | max. |     |            |
| [mm]           |                |                |        |                |                | [kN]                          | [mm]                         | [°C] |      | [g] |            |
| 18             | 7.8            | 10.8           | 3.4    | 9.2            | 2.5            | 3.5                           | M10                          | -30  | 80   | 2   | 22570.0018 |

## **Application example**



## Compliance

## **RoHS** compliant

Compliant according to Directive 2011/65/EU and Directive 2015/863.

#### Does not contain SVHC substances

No SVHC substances with more than 0.1% w/w contained - SVHC list [REACH] as of 23.01.2024.

#### **Does not contain Proposition 65 substances**

No Proposition 65 substances included. https://www.P65Warnings.ca.gov/

#### **Free from Conflict Minerals**

This product does not contain any substances designated as "conflict minerals" such as tantalum, tin, gold or tungsten from the Democratic Republic of Congo or adjacent countries.



Halder, Inc.

www.halderusa.com Page 2 of 2

Published on: 4.2.2024