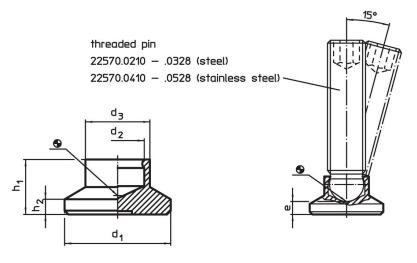

#### **Drawing**

## **Order information**

|                |                | Dimer          | sions  |                |                | Load capacity for static load | For grub screws<br>EH 22570. |      |      | Ĭ   | Art. No.   |
|----------------|----------------|----------------|--------|----------------|----------------|-------------------------------|------------------------------|------|------|-----|------------|
| d <sub>1</sub> | d <sub>2</sub> | d <sub>3</sub> | e<br>~ | h <sub>1</sub> | h <sub>2</sub> | max.                          |                              | min. | max. |     |            |
| [mm]           |                |                |        |                |                | [kN]                          | [mm]                         | [°C] |      | [g] |            |
| 18             | 7.8            | 10.8           | 3.4    | 9.2            | 2.5            | 3.5                           | M10                          | -30  | 80   | 2   | 22570.0018 |