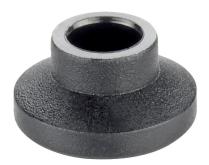

## **Product Description**

The plastic thrust pads (EH 22570.) can be combined with ball-headed grub screws (EH 22570.).

#### Material

• Thermoplastic POM, black, dull

#### **Drawing**