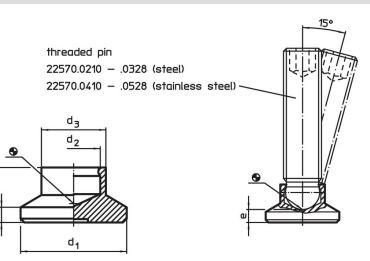

## Drawing

ŕ

# Order information

| d <sub>1</sub> | d <sub>2</sub> | Dime<br>d <sub>3</sub> | ensions<br>e<br>~ | h <sub>1</sub> | h <sub>2</sub> | Load capacity<br>for static load<br>max. | For grub screws<br>EH 22570. | min. | max. | Ĭ   | Art. No.   |
|----------------|----------------|------------------------|-------------------|----------------|----------------|------------------------------------------|------------------------------|------|------|-----|------------|
|                | [mm]           |                        |                   |                |                |                                          | [mm]                         | [°C] |      | [g] |            |
| 15             | 4.5            | 8.6                    | 3.6               | 7.6            | 2.5            | 3.5                                      | M6                           | -30  | 80   | 1.1 | 22570.0014 |