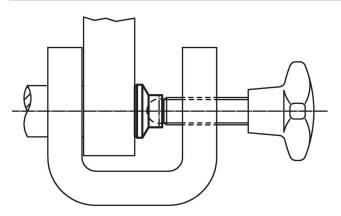

ad capacity<br>for static load<br>max. | For grub screws<br>EH 22570. | min. | max. | Ĭ   | Art. No.   |
|----------------|----------------|------------------------|-------------------|----------------|----------------|------------------------------------------|------------------------------|------|------|-----|------------|
|                | [mm]           |                        |                   |                |                |                                          | [mm]                         | [°C] |      | [g] |            |
| 15             | 4.5            | 8.6                    | 3.6               | 7.6            | 2.5            | 3.5                                      | M6                           | -30  | 80   | 1.1 | 22570.0014 |

## **Application example**



## Compliance

## **RoHS compliant**

Compliant according to Directive 2011/65/EU and Directive 2015/863.

## Does not contain SVHC substances

No SVHC substances with more than 0.1% w/w contained - SVHC list [REACH] as of 23.01.2024.

# Does not contain Proposition 65 substances

No Proposition 65 substances included. https://www.P65Warnings.ca.gov/

## Free from Conflict Minerals

This product does not contain any substances designated as "conflict minerals" such as tantalum, tin, gold or tungsten from the Democratic Republic of Congo or adjacent countries.