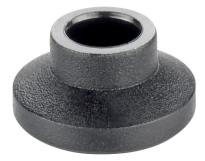

## Drawing

ŕ

## **Product Description**

The plastic thrust pads (EH 22570.) can be combined with ball-headed grub screws (EH 22570.).

### Material

• Thermoplastic POM, black, dull