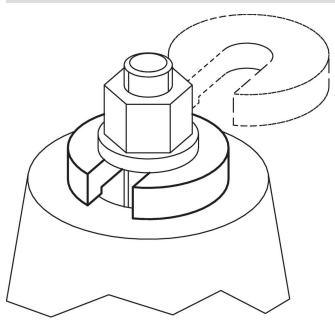

# C-Washers • DIN 6372 22290.0030



### **Product Description**

The c-washers (slotted washers) are manufactured according to DIN 6372. For better handling, the c-washers have a knurling all around.

#### **Material**

· Heat-treated steel, tempered, blackened

Drawing



## **Order information**

| Nominal size | Dimensions |    |                |   |    | Ĩ   | Art. No.   |
|--------------|------------|----|----------------|---|----|-----|------------|
|              | b          | d1 | d <sub>2</sub> | 1 | s  | _   |            |
| [mm]         | [mm]       |    |                |   |    | [g] |            |
| 30           | 31         | 90 | 65             | 2 | 18 | 610 | 22290.0030 |

# Application example



### Compliance

### **RoHS compliant**

Compliant according to Directive 2011/65/EU and Directive 2015/863.

### Does not contain SVHC substances

No SVHC substances with more than 0.1% w/w contained - SVHC list [REACH] as of 23.01.2024.

## Does not contain Proposition 65 substances

No Proposition 65 substances included. https://www.P65Warnings.ca.gov/

#### Free from Conflict Minerals

This product does not contain any substances designated as "conflict minerals" such as tantalum, tin, gold or tungsten from the Democratic Republic of Congo or adjacent countries.