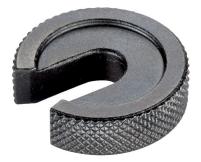

# C-Washers • DIN 6372 22290.0030

### **Product Description**

The c-washers (slotted washers) are manufactured according to DIN 6372. For better handling, the c-washers have a knurling all around.

#### **Material**

· Heat-treated steel, tempered, blackened

Drawing