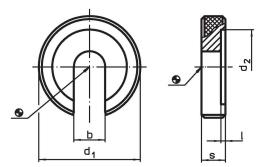

## **Order information**

| Nominal size | Dimensions |    |                |   |    | Ĩ   | Art. No.   |
|--------------|------------|----|----------------|---|----|-----|------------|
|              | b          | d1 | d <sub>2</sub> | 1 | s  | _   |            |
| [mm]         | [mm]       |    |                |   |    | [g] |            |
| 30           | 31         | 90 | 65             | 2 | 18 | 610 | 22290.0030 |