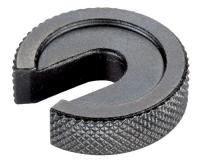

## **Product Description**

The c-washers (slotted washers) are manufactured according to DIN 6372. For better handling, the c-washers have a knurling all around.

#### **Material**

· Heat-treated steel, tempered, blackened

Drawing