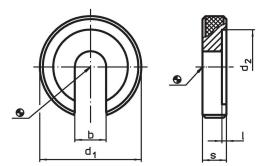

#### **Material**

· Heat-treated steel, tempered, blackened

Drawing

## Order information

| Nominal size | Dimensions |    |                |     |   | Ĩ   | Art. No.   |
|--------------|------------|----|----------------|-----|---|-----|------------|
|              | b          | d1 | d <sub>2</sub> | I   | s | _   |            |
| [mm]         | [mm]       |    |                |     |   | [g] |            |
| 6            | 6.4        | 22 | 16             | 0.8 | 6 | 13  | 22290.0006 |