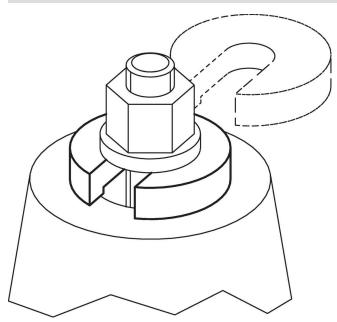

# C-Washers • DIN 6372 22290.0006



## **Product Description**

The c-washers (slotted washers) are manufactured according to DIN 6372. For better handling, the c-washers have a knurling all around.

#### **Material**

· Heat-treated steel, tempered, blackened

Drawing



## Order information

| Nominal size | Dimensions |    |                |     |   | Ĩ   | Art. No.   |
|--------------|------------|----|----------------|-----|---|-----|------------|
|              | b          | d1 | d <sub>2</sub> | I   | s | _   |            |
| [mm]         | [mm]       |    |                |     |   | [g] |            |
| 6            | 6.4        | 22 | 16             | 0.8 | 6 | 13  | 22290.0006 |

# Application example



## Compliance

## **RoHS compliant**

Compliant according to Directive 2011/65/EU and Directive 2015/863.

## Does not contain SVHC substances

No SVHC substances with more than 0.1% w/w contained - SVHC list [REACH] as of 23.01.2024.

## Does not contain Proposition 65 substances

No Proposition 65 substances included. https://www.P65Warnings.ca.gov/

#### Free from Conflict Minerals

This product does not contain any substances designated as "conflict minerals" such as tantalum, tin, gold or tungsten from the Democratic Republic of Congo or adjacent countries.