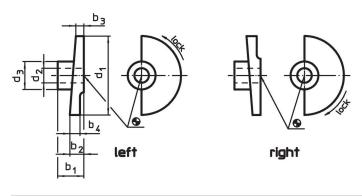

### **Drawing**

### **Order information**

| Dimensions                      |                             |                |                |                |                       |                | -   | Art. No.   |
|---------------------------------|-----------------------------|----------------|----------------|----------------|-----------------------|----------------|-----|------------|
| d₁                              | <b>d</b> <sub>2</sub><br>H8 | d <sub>3</sub> | b <sub>1</sub> | b <sub>2</sub> | <b>b</b> <sub>3</sub> | b <sub>4</sub> | _   |            |
| [mm]                            |                             |                |                |                |                       |                | [g] |            |
| locking by turning to the right |                             |                |                |                |                       |                |     |            |
| 35                              | 10                          | 18             | 15             | 7              | 3                     | 7              | 31  | 22260.0010 |