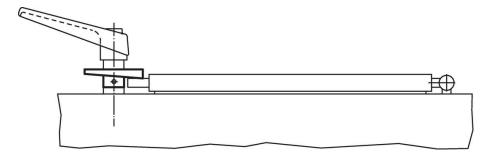

|-----------------------|----------------|-----|------------|
| d₁                              | <b>d</b> <sub>2</sub><br>H8 | d <sub>3</sub> | b <sub>1</sub> | b <sub>2</sub> | <b>b</b> <sub>3</sub> | b <sub>4</sub> | _   |            |
| [mm]                            |                             |                |                |                |                       |                | [g] |            |
| locking by turning to the right |                             |                |                |                |                       |                |     |            |
| 35                              | 10                          | 18             | 15             | 7              | 3                     | 7              | 31  | 22260.0010 |

### **Application example**



## Compliance

### **RoHS** compliant

Compliant according to Directive 2011/65/EU and Directive 2015/863.

#### Does not contain SVHC substances

No SVHC substances with more than 0.1% w/w contained - SVHC list [REACH] as of 23.01.2024.

#### **Does not contain Proposition 65 substances**

No Proposition 65 substances included. https://www.P65Warnings.ca.gov/

## **Free from Conflict Minerals**

This product does not contain any substances designated as "conflict minerals" such as tantalum, tin, gold or tungsten from the Democratic Republic of Congo or adjacent countries.



Halder, Inc. www.halderusa.com

Page 1 of 1 Published on: 4.2.2024