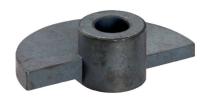

# **Door Catches**

# 22260.0010



### **Product Description**

### **Material**

#### · Sintered steel

### **Assembly**

Not suitable for fastening by welded connection. Secure by using pins.

### **Drawing**



### **Order information**

| Dimensions                      |                             |                |                |                |                       |                | -   | Art. No.   |
|---------------------------------|-----------------------------|----------------|----------------|----------------|-----------------------|----------------|-----|------------|
| d₁                              | <b>d</b> <sub>2</sub><br>H8 | d <sub>3</sub> | b <sub>1</sub> | b <sub>2</sub> | <b>b</b> <sub>3</sub> | b <sub>4</sub> | _   |            |
| [mm]                            |