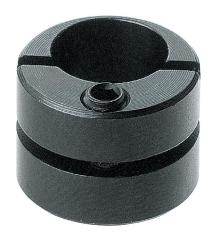

# Eccentric Mounting Bushings • for lateral plungers, smooth 22150.0816

# **Product Description**

The eccentric mounting bushing is used in conjunction with smooth lateral plungers EH 22150. for positioning or clamping workpieces with large tolerances.

## Body

· Steel, blackened