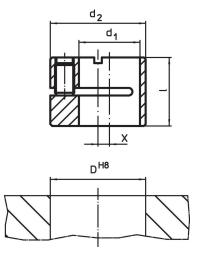

# **Drawing**

# **Order information**

| Dimensions |                |      |   | Location hole | I I | Art. No.   |
|------------|----------------|------|---|---------------|-----|------------|
| d₁         | d <sub>2</sub> | ı    | x | D             | _   |            |
| H8         | h9             |      |   | H8            |     |            |
| [mm]       |                |      |   | [mm]          | [9] |            |
| 16         | 25             | 17.9 | 3 | 25            | 35  | 22150.0816 |