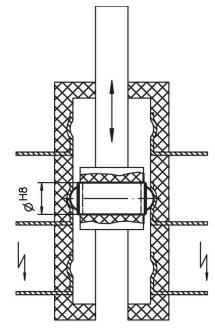

----|----------------|------|---------------|-----|------------|
| d <sub>1</sub> | d <sub>2</sub> | d <sub>3</sub> | I <sub>1</sub> | S      | F <sub>1</sub>            | F <sub>2</sub> | max. | H8            |     |            |
|                |                |                |                |        | ~                         | ~              |      |               |     |            |
| [mm]           |                |                |                | [mm]   | [N]                       |                | [°C] | [mm]          | [g] |            |
| 4              | 3              | 4.03           | 9              | 0.9    | 2.5                       | 7.5            | 250  | 4             | 0.6 | 22090.0040 |

<sup>1)</sup> statistical average value

# **Application example**







# Compliance

# **RoHS** compliant

Contains lead - compliant according to exceptions 6a / 6b / 6c.

### Contains SVHC substances >0,1% w/w

Contains lead - SVHC list [REACH] as of 23.01.2024.

#### **Contains Proposition 65 substances**



Lead can cause cancer and reproductive harm from exposure https://www.P65Warnings.ca.gov/

#### **Free from Conflict Minerals**

This product does not contain any substances designated as "conflict minerals" such as tantalum, tin, gold or tungsten from the Democratic Republic of Congo or adjacent countries.



Halder, Inc. www.halderusa.com Page 2 of 2

Published on: 4.2.2024