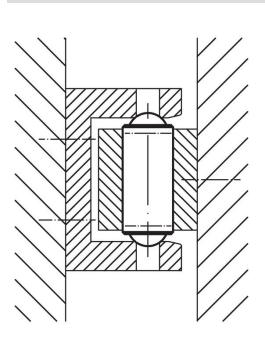

------|----------------|------|---------------|-----|------------|
| d <sub>1</sub> | d <sub>2</sub> | d <sub>3</sub> | I <sub>1</sub> | S      | F <sub>1</sub>            | F <sub>2</sub> | max. | H8            |     |            |
|                |                |                |                |        | ~                         | ~              |      |               |     |            |
| [mm]           |                |                |                | [mm]   | [N]                       |                | [°C] | [mm]          | [g] |            |
| 4              | 3              | 4.03           | 9              | 0.9    | 2.5                       | 7.5            | 250  | 4             | 0.6 | 22090.0040 |

<sup>1)</sup> statistical average value

# **Application example**







# Compliance

# **RoHS** compliant

Contains lead - compliant according to exceptions 6a / 6b / 6c.

### Contains SVHC substances >0,1% w/w

Contains lead - SVHC list [REACH] as of 23.01.2024.

#### **Contains Proposition 65 substances**



Lead can cause cancer and reproductive harm from exposure https://www.P65Warnings.ca.gov/

#### **Free from Conflict Minerals**

This product does not contain any substances designated as "conflict minerals" such as tantalum, tin, gold or tungsten from the Democratic Republic of Congo or adjacent countries.



Halder, Inc. www.halderusa.com Page 2 of 2

Published on: 4.2.2024