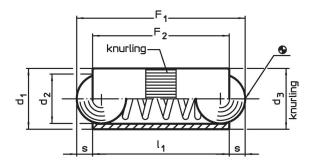

# Drawing

### **Order information**

| Dimensions     |                |                |                | Stroke | Spring load <sup>1)</sup> |                |      | Location hole | Ĭ   | Art. No.   |
|----------------|----------------|----------------|----------------|--------|---------------------------|----------------|------|---------------|-----|------------|
| d <sub>1</sub> | d <sub>2</sub> | d <sub>3</sub> | I <sub>1</sub> | S      | F <sub>1</sub>            | F <sub>2</sub> | max. | H8            |     |            |
|                |                |                |                |        | ~                         | ~              |      |               |     |            |
| [mm]           |                |                |                | [mm]   | [N]                       |                | [°C] | [mm]          | [g] |            |
| 4              | 3              | 4.03           | 9              | 0.9    | 2.5                       | 7.5            | 250  | 4             | 0.6 | 22090.0040 |