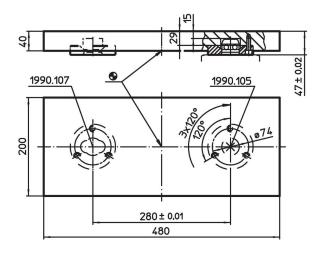

# Application example

Assembly position of connecting rings independent from distance