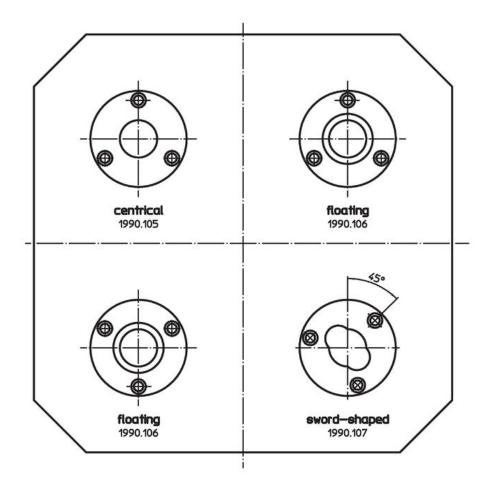

# Application example

Assembly position of connecting rings independent from distance