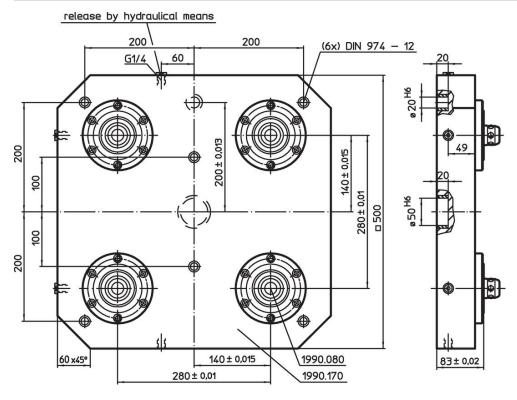

# Base Plates • with 4 single acting connecting elements



# **Product Description**

# Material

#### **Connecting element**

· Steel, case-hardened, ground

#### Base plate

Aluminium Al

#### More information

#### **Notes**

Special types on request.

#### **Further products**

- · Connecting Elements, hydraulically operated, single acting with lifting-off

  • Supporting Plates, with 4 connecting rings

# **Drawing**



# **Order information**

| Ĭ.   | Art. No. |
|------|----------|
| [kg] |          |
| 50   | 1990.175 |



Halder, Inc. www.halderusa.com

# **Application example**



# Compliance

#### **RoHS** compliant

Contains lead - compliant according to exceptions 6a / 6b / 6c.

# Contains SVHC substances >0,1% w/w

Contains lead - SVHC list [REACH] as of 23.01.2024.

# **Contains Proposition 65 substances**



Lead can cause cancer and reproductive harm from exposure https://www.P65Warnings.ca.gov/

Halder, Inc.

# **Free from Conflict Minerals**

This product does not contain any substances designated as "conflict minerals" such as tantalum, tin, gold or tungsten from the Democratic Republic of Congo or adjacent countries.



www.halderusa.com Page 2 of 2

Published on: 4.2.2024