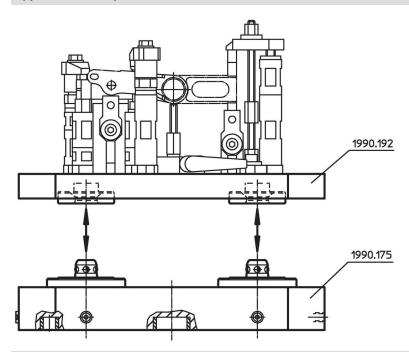

# Base Plates • with 4 single acting connecting elements



# **Product Description**

# Material

#### **Connecting element**

· Steel, case-hardened, ground

#### Base plate

Aluminium Al

#### More information

#### **Notes**

Special types on request.

#### **Further products**

- · Connecting Elements, hydraulically operated, single acting with lifting-off

  • Supporting Plates, with 4 connecting rings

# **Drawing**



# **Order information**

| Ĭ.   | Art. No. |
|------|----------|
| [kg] |          |
| 50   | 1990.175 |



Halder, Inc. www.halderusa.com

# **Application example**



# Compliance

#### **RoHS** compliant

Contains lead - compliant according to exceptions 6a / 6b / 6c.

# Contains SVHC substances >0,1% w/w

Contains lead - SVHC list [REACH] as of 23.01.2024.

# **Contains Proposition 65 substances**



Lead can cause cancer and reproductive harm from exposure https://www.P65Warnings.ca.gov/

Halder, Inc.

# **Free from Conflict Minerals**

This product does not contain any substances designated as "conflict minerals" such as tantalum, tin, gold or tungsten from the Democratic Republic of Congo or adjacent countries.



www.halderusa.com Page 2 of 2

Published on: 4.2.2024