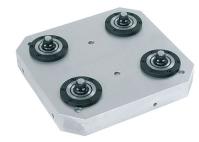

# Base Plates • with 4 single acting connecting elements

# **Product Description**