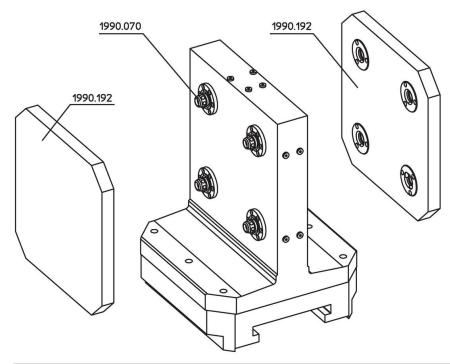

# Base Plates • for 4 single acting connecting elements



# **Product Description**

## **Material**

· Aluminium Al

### More information

#### **Notes**

Special types on request.

## **Further products**

- · Connecting Elements, hydraulically operated, single acting with lifting-off

  • Supporting Plates, with 4 connecting rings

## **Drawing**



# **Order information**

|      | Art. No. |
|------|----------|
| [kg] |          |
| 35   | 1990.170 |



Halder, Inc. www.halderusa.com

# **Application example**



## Compliance

### **RoHS** compliant

Contains lead - compliant according to exceptions 6a / 6b / 6c.

### Contains SVHC substances >0,1% w/w

Contains lead - SVHC list [REACH] as of 23.01.2024.

## **Contains Proposition 65 substances**



Lead can cause cancer and reproductive harm from exposure https://www.P65Warnings.ca.gov/

Halder, Inc.

## **Free from Conflict Minerals**

This product does not contain any substances designated as "conflict minerals" such as tantalum, tin, gold or tungsten from the Democratic Republic of Congo or adjacent countries.



www.halderusa.com Page 2 of 2

Published on: 4.2.2024