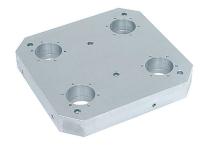

# Base Plates • for 4 single acting connecting elements

## **Material**

· Aluminium Al