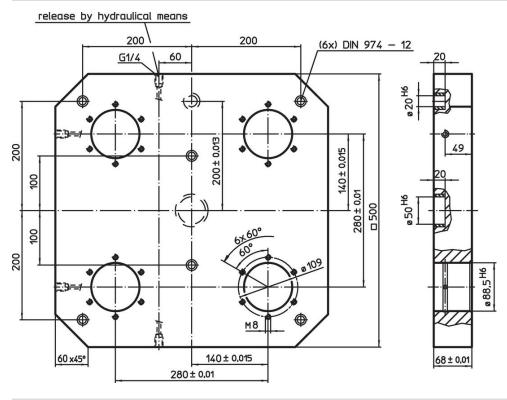

# Base Plates • for 4 single acting connecting elements



# **Product Description**

## **Material**

· Aluminium Al

### More information

#### **Notes**

Special types on request.

## **Further products**

- · Connecting Elements, hydraulically operated, single acting with lifting-off

  • Supporting Plates, with 4 connecting rings

## **Drawing**



# **Order information**

|      | Art. No. |
|------|----------|
| [kg] |          |
| 35   | 1990.170 |



Halder, Inc. www.halderusa.com

# **Application example**



## Compliance

### **RoHS** compliant

Contains lead - compliant according to exceptions 6a / 6b / 6c.

### Contains SVHC substances >0,1% w/w

Contains lead - SVHC list [REACH] as of 23.01.2024.

## **Contains Proposition 65 substances**



Lead can cause cancer and reproductive harm from exposure https://www.P65Warnings.ca.gov/

Halder, Inc.

## **Free from Conflict Minerals**

This product does not contain any substances designated as "conflict minerals" such as tantalum, tin, gold or tungsten from the Democratic Republic of Congo or adjacent countries.



www.halderusa.com Page 2 of 2

Published on: 4.2.2024