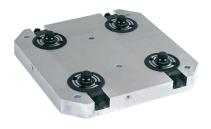

# **Base Plates** • with 4 connecting elements 1990.136

## Material

- **Connecting element**
- Refer to Art. No. 1990.100-102

Base plate

Aluminium AI