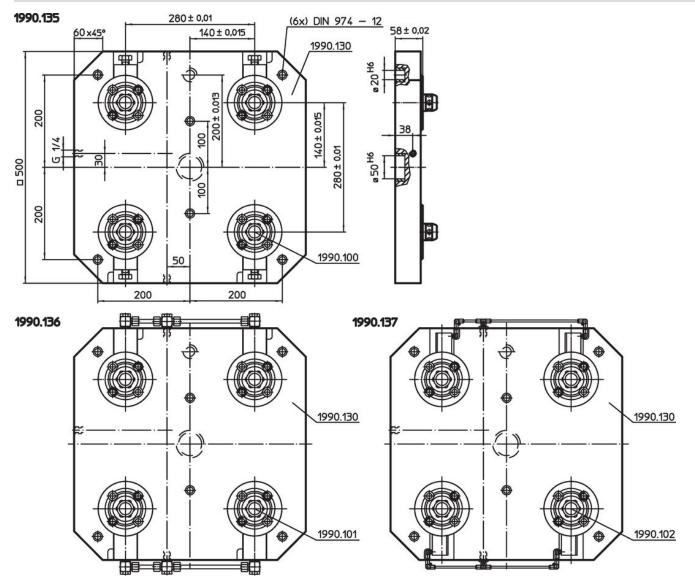

# **Base Plates** • with 4 connecting elements 1990.136



# **Product Description**

## Material

- **Connecting element**
- Refer to Art. No. 1990.100-102

Base plate

Aluminium AI

#### More information

## Notes

Special types on request.

#### **Further products**

- Connecting Elements, modular, mechanically operated
- Connecting Elements, modular, hydraulically operated
- Connecting Elements, modular, pneumatically operated
- Supporting Plates, with 4 connecting rings

# Drawing



# Order information Art. No. [kg] hydraulical 44 1990.136

# Compliance

**RoHS compliant** 

Contains lead - compliant according to exceptions 6a / 6b / 6c.

Contains SVHC substances >0,1% w/w Contains lead - SVHC list [REACH] as of 23.01.2024.

**Contains Proposition 65 substances** 



Lead can cause cancer and reproductive harm from exposure https://www.P65Warnings.ca.gov/

# Free from Conflict Minerals

This product does not contain any substances designated as "conflict minerals" such as tantalum, tin, gold or tungsten from the Democratic Republic of Congo or adjacent countries.