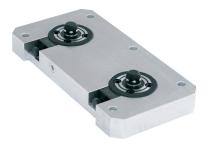

# **Base Plates** • with 2 connecting elements 1990.127

### Material

- Connecting element
- Refer to Art. No. 1990.100-102
- Base plate
- Aluminium Al