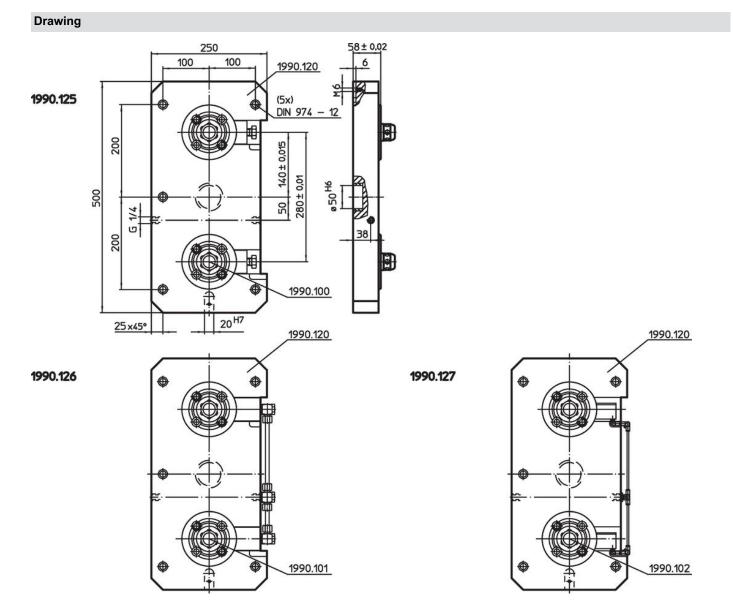

# **Base Plates** • with 2 connecting elements 1990.127

### Material

- Connecting element
- Refer to Art. No. 1990.100-102
- Base plate
- Aluminium Al