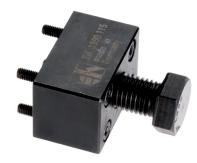

# 1990.115

#### **Material**

· Steel, blackened

# **Order information**

| <b>≚</b>   | Art. No. |
|------------|----------|
| [9]        |          |
| mechanical |          |
| 428        | 1990.115 |