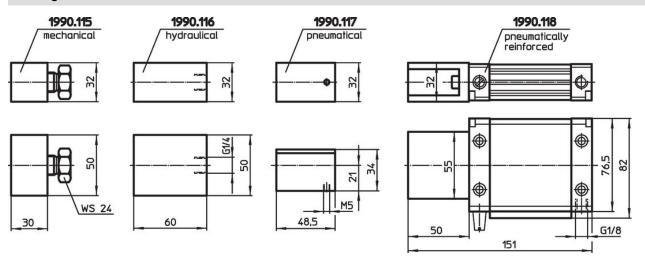

# 1990.115

# Drawing

# **Order information**

| <b>≚</b>   | Art. No. |
|------------|----------|
| [9]        |          |
| mechanical |          |
| 428        | 1990.115 |