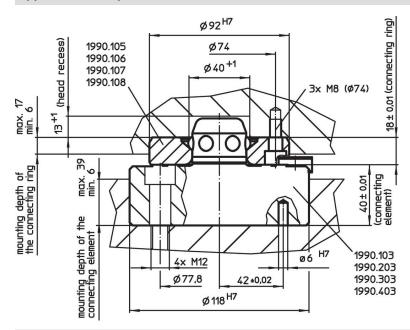

# **Drawing**

## **Order information**

| Holding force | Centering accuracy < | Release moment | ı    | Art. No. |
|---------------|----------------------|----------------|------|----------|
| [N]           | [mm]                 | [Nm]           | [kg] |          |
| 10000         | 0.01                 | 10             | 3    | 1990.103 |