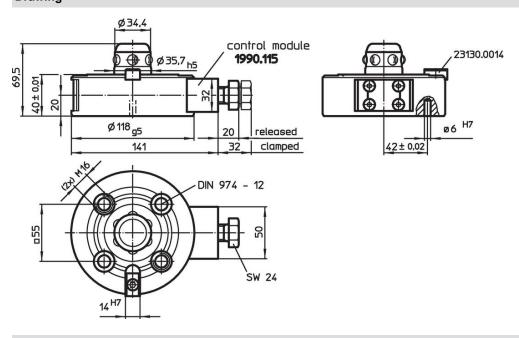

# **Drawing**

## **Order information**

| Holding force | Centering accuracy < | Release moment | ı    | Art. No. |
|---------------|----------------------|----------------|------|----------|
| [N]           | [mm]                 | [Nm]           | [kg] |          |
| 10000         | 0.01                 | 10             | 3    | 1990.103 |