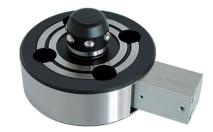

# Connecting Elements • modular, pneumatically operated

1990.102



## **Product Description**

## **Material**

## Body

· Steel, case-hardened, ground

### Control module

· Aluminium Al

### More information

### **Further products**

- · Connecting Rings
- Coverings, for connecting elements

# **Drawing**



## **Order information**

| Holding force | Centering accuracy < | Release pressure | ı    | Art. No. |
|---------------|----------------------|------------------|------|----------|
| [N]           | [mm]                 | [bar]            | [kg] |          |
| 5000          | 0.01                 | 6                | 3    | 1990.102 |

# **Application example**





# Compliance

# **RoHS** compliant

Compliant according to Directive 2011/65/EU and Directive 2015/863.

## Does not contain SVHC substances

No SVHC substances with more than 0.1% w