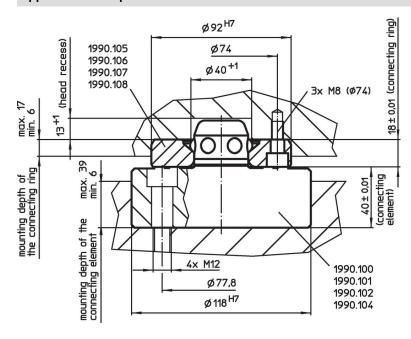

# **Drawing**

## **Order information**

| Holding force | Centering accuracy < | Release pressure | ı    | Art. No. |
|---------------|----------------------|------------------|------|----------|
| [N]           | [mm]                 | [bar]            | [kg] |          |
| 5000          | 0.01                 | 6                | 3    | 1990.102 |