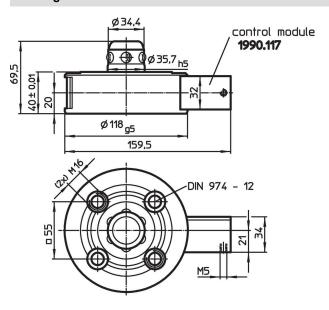

# Connecting Elements • modular, pneumatically operated

1990.102



## **Product Description**

## **Material**

## Body

· Steel, case-hardened, ground

### Control module

· Aluminium Al

### More information

### **Further products**

- · Connecting Rings
- Coverings, for connecting elements

# **Drawing**



## **Order information**

| Holding force | Centering accuracy < | Release pressure | ı    | Art. No. |
|---------------|----------------------|------------------|------|----------|
| [N]           | [mm]                 | [bar]            | [kg] |          |
| 5000          | 0.01                 | 6                | 3    | 1990.102 |

# **Application example**





# Compliance

# **RoHS** compliant

Compliant according to Directive 2011/65/EU and Directive 2015/863.

## Does not contain SVHC substances

No SVHC substances with more than 0.1% w/w contained - SVHC list [REACH] as of 23.01.2024.

### **Does not contain Proposition 65 substances**

No Proposition 65 substances included. https://www.P65Warnings.ca.gov/

### **Free from Conflict Minerals**

This product does not contain any