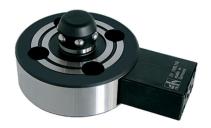

# Connecting Elements • modular, hydraulically operated 1990.101



# Drawing



# **Product Description**

## **Material**

Body

• Steel, case-hardened, ground

- **Control module**
- · Steel, blackened

#### More information

#### **Further products**

- · Connecting Rings
- Coverings, for connecting elements



# **Order information**

| Holding force | Centering accuracy<br>< | Release pressure | Ĭ.   | Art. No. |
|---------------|-------------------------|------------------|------|----------|
| [N]           | [mm]                    | [bar]            | [kg] |          |
| 10000         | 0.01                    | 80 – 120         | 4    | 1990.101 |

# **Application example**



### Compliance

### **RoHS compliant**

Compliant according to Directive 2011/65/EU and Directive 2015/863.

### Does not contain SVHC substances

No SVHC substances with