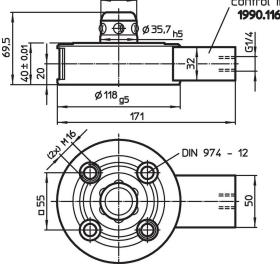

# Connecting Elements • modular, hydraulically operated 1990.101



# Drawing



# **Product Description**

## **Material**

Body

• Steel, case-hardened, ground

- **Control module**
- · Steel, blackened

#### More information

#### **Further products**

- · Connecting Rings
- Coverings, for connecting elements



# **Order information**

| Holding force | Centering accuracy<br>< | Release pressure | Ĭ.   | Art. No. |
|---------------|-------------------------|------------------|------|----------|
| [N]           | [mm]                    | [bar]            | [kg] |          |
| 10000         | 0.01                    | 80 – 120         | 4    | 1990.101 |

# **Application example**



### Compliance

### **RoHS compliant**

Compliant according to Directive 2011/65/EU and Directive 2015/863.

### Does not contain SVHC substances

No SVHC substances with more than 0.1% w/w contained - SVHC list [REACH] as of 23.01.2024.

# Does not contain Proposition 65 substances

No Proposition 65 substances included. https://www.P65Warnings.ca.gov/

#### Free from Conflict Minerals

This product does not contai