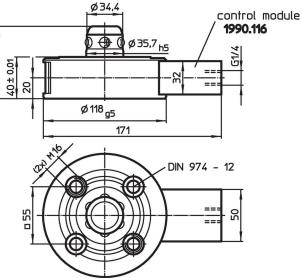

# Connecting Elements • modular, hydraulically operated 1990.101



# Drawing



# **Product Description**

## **Material**

Body

• Steel, case-hardened, ground

- **Control module**
- · Steel, blackened

#### More information

#### **Further products**

- · Connecting Rings
- Coverings, for connecting elements



# **Order information**

| Holding force | Centering accuracy<br>< | Release pressure | Ĭ.   | Art. No. |
|---------------|-------------------------|------------------|------|----------|
| [N]           | [mm]                    | [bar]            | [kg] |          |
| 10000         | 0.01                    | 80 – 120         | 4    | 1990.101 |

# **Application example**



### Compliance

### **RoHS compliant**

Compliant according to Directive 2011/65/EU and Directive 2015/863.

### Does not contain SVHC substances

No SVHC substances with more than 0.