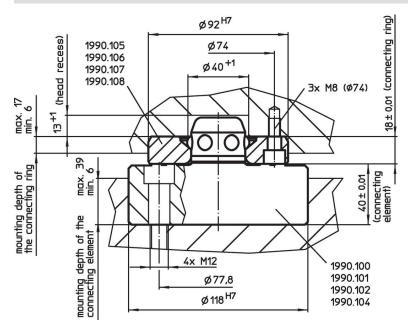

# Connecting Elements • modular, hydraulically operated 1990.101



# Drawing



# **Product Description**

## **Material**

Body

• Steel, case-hardened, ground

- **Control module**
- · Steel, blackened

#### More information

#### **Further products**

- · Connecting Rings
- Coverings, for connecting elements



# **Order information**

| Holding force | Centering accuracy<br>< | Release pressure | Ĭ.   | Art. No. |
|---------------|-------------------------|------------------|------|----------|
| [N]           | [mm]                    | [bar]            | [kg] |          |
| 10000         | 0.01                    | 80 – 120         | 4    | 1990.101 |

# **Application example**



### Compliance

### **RoHS compliant**

Compliant according to Directive 2011/65/EU and Directive 2015/863.

### Does not contain SVHC substances

No SVHC substances with more than 0.1% w/w contained - SVHC list [REACH] as of 23.01.2024.

# Does not contain Proposition 65 substances

No Proposition 65 substances included. https://www.P65Warnings.ca.gov/

#### Free from Conflict Minerals

This product does not contain any substances designated as "conflict minerals" such as tantalum, tin, gold or tungsten from the Democratic Republic of Congo or adjacent countries.