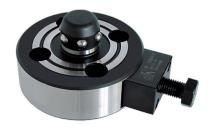

# **Connecting Elements** • modular, mechanically operated 1990.100



# Drawing



### Material

- Body
- Steel, case-hardened, ground
- Control module
- Steel, blackened

#### More information

#### **Further products**

- · Connecting Rings
- Coverings, for connecting elements



# **Order information**

| Holding force | Centering accuracy<br>< | Release moment | ă.   | Art. No. |
|---------------|-------------------------|----------------|------|----------|
| [N]           | [mm]                    | [Nm]           | [kg] |          |
| 10000         | 0.01                    | 10             | 4    | 1990.100 |

# **Application example**



# Compliance

# **RoHS compliant**

Compliant according to Directive 2011/65/EU and Directive 2015/863.

# Does not contain SVHC substances

No SVHC substances with more than 0.1% w/w contained - SVHC list [REACH]