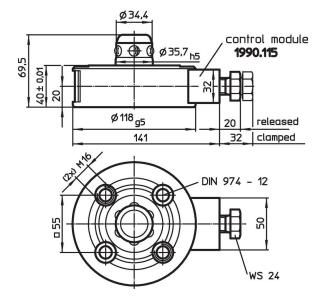

# Drawing

### Material

- Body
- Steel, case-hardened, ground
- Control module
- Steel, blackened