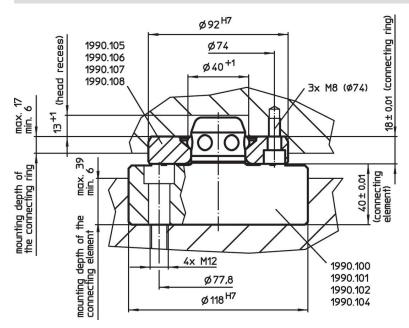

# **Connecting Elements** • modular, mechanically operated 1990.100

# Drawing

# **Order information**

| Holding force | Centering accuracy<br>< | Release moment | ă.   | Art. No. |
|---------------|-------------------------|----------------|------|----------|
| [N]           | [mm]                    | [Nm]           | [kg] |          |
| 10000         | 0.01                    | 10             | 4    | 1990.100 |