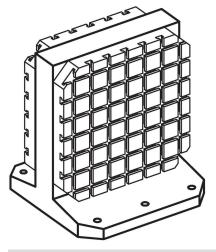

| h   | a      | b <sub>2</sub> | I <sub>3</sub> | I <sub>4</sub> | I <sub>5</sub> | h <sub>2</sub> | s      | d   |      |      | fastening holes | -    |          |
|                |                |     | ±0.013 | ±0.2           | ±0.2           |                |                | ±0.02          | ±0.025 |     |      |      | n               |      |          |
| [mm]           |                |     |        |                |                |                |                |                |        |     | [mm] | [mm] |                 | [kg] |          |
| 630            | 630            | 725 | 200    | 200            | 200            | 200            | 200            | 410            | 130    | M16 | 16   | M12  | 6               | 445  | 1906.640 |

## **Application example**



## Compliance

#### **RoHS compliant**

Contains lead - compliant according to exceptions 6a / 6b / 6c.

## Contains SVHC substances >0,1% w/w

Contains lead - SVHC list [REACH] as of 23.01.2024.

#### **Contains Proposition 65 substances**

# 

Lead can cause cancer and reproductive harm from exposure https://www.P65Warnings.ca.gov/

#### Free from Conflict Minerals

This product does not contain any substances designated as "conflict minerals" such as tantalum, tin, gold or tungsten from the Democratic Republic of Congo or adjacent countries.