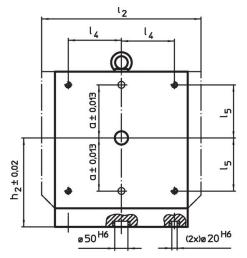

# Drawing

# **Order information**

|                | Dimensions     |     |        |                |                |                |                |                |        |     |      |      | Number of       | Ĩ    | Art. No. |
|----------------|----------------|-----|--------|----------------|----------------|----------------|----------------|----------------|--------|-----|------|------|-----------------|------|----------|
| l <sub>1</sub> | h <sub>1</sub> | h   | a      | b <sub>2</sub> | I <sub>3</sub> | I <sub>4</sub> | I <sub>5</sub> | h <sub>2</sub> | s      | d   |      |      | fastening holes | -    |          |
|                |                |     | ±0.013 | ±0.2           | ±0.2           |                |                | ±0.02          | ±0.025 |     |      |      | n               |      |          |
| [mm]           |                |     |        |                |                |                |                |                |        |     | [mm] | [mm] |                 | [kg] |          |
| 630            | 630            | 725 | 200    | 200            | 200            | 200            | 200            | 410            | 130    | M16 | 16   | M12  | 6               | 445  | 1906.640 |