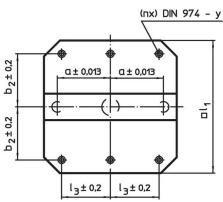

# Drawing

# **Order information**

|                | Dimensions     |     |        |                |                |                |                |                |        |     |      |      | Number of       | Ĩ    | Art. No. |
|----------------|----------------|-----|--------|----------------|----------------|----------------|----------------|----------------|--------|-----|------|------|-----------------|------|----------|
| l <sub>1</sub> | h <sub>1</sub> | h   | a      | b <sub>2</sub> | I <sub>3</sub> | I <sub>4</sub> | I <sub>5</sub> | h <sub>2</sub> | s      | d   |      |      | fastening holes | -    |          |
|                |                |     | ±0.013 | ±0.2           | ±0.2           |                |                | ±0.02          | ±0.025 |     |      |      | n               |      |          |
| [mm]           |                |     |        |                |                |                |                |                |        |     | [mm] | [mm] |                 | [kg] |          |
| 630            | 630            | 725 | 200    | 200            | 200            | 200            | 200            | 410            | 130    | M16 | 16   | M12  | 6               | 445  | 1906.640 |