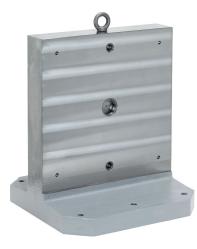

# Clamping Angles 1906.640

# **Product Description**

## Material

· Grey cast iron GG

s±0,025

È

L

₃20<sup>H6</sup>

ደ