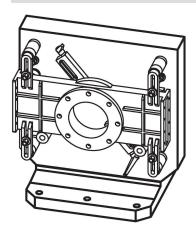

|          |
|                                 |                |                |     | ±0.013 | ±0.2           | ±0.2           | +1 |      |            | n               |      |          |
| [mm]                            |                |                |     |        |                |                |    | [mm] | [mm]       |                 | [kg] |          |
| Grey cast iron GG               |                |                |     |        |                |                |    |      |            |                 |      |          |
| 400 x 400                       | 500            | 400            | 475 | 150    | 150            | 150            | 81 | 12   | M12        | 4               | 173  | 1906.310 |



www.halderusa.com Halder, Inc.

## **Application example**



# Compliance

#### **RoHS** compliant

Contains lead - compliant according to exceptions 6a / 6b / 6c.

#### Contains SVHC substances >0,1% w/w

Contains lead - SVHC list [REACH] as of 23.01.2024.

#### **Contains Proposition 65 substances**



Lead can cause cancer and reproductive harm from exposure https://www.P65Warnings.ca.gov/

#### **Free from Conflict Minerals**

This product does not contain any substances designated as "conflict minerals" such as tantalum, tin, gold or tungsten from the Democratic Republic of Congo or adjacent countries.



Halder, Inc.

www.halderusa.com Page 2 of 2

Published on: 4.2.2024