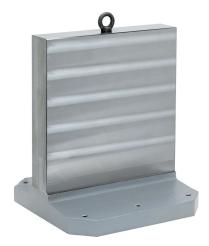

# Clamping Angles ⋅ semi-finished 1906.310



# **Product Description**

## Material

· Grey cast iron GG

#### More information

#### Notes

Special plates on request.

## **Further products**

• Threaded Lifting Pins, self-locking

# **Drawing**



#### **Order information**

| Dimensions                      |                |                |     |        |                |                |    | у    | For screws | Number of       | I    | Art. No. |
|---------------------------------|----------------|----------------|-----|--------|----------------|----------------|----|------|------------|-----------------|------|----------|
| b <sub>1</sub> x l <sub>1</sub> | l <sub>2</sub> | h <sub>1</sub> | h   | а      | b <sub>2</sub> | I <sub>4</sub> | s  |      |            | fastening holes | _    |          |
|