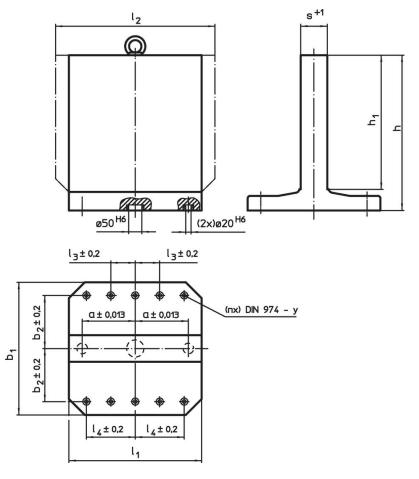

# **Drawing**

#### **Order information**

| Dimensions                      |                |                |     |        |                |                |    | у    | For screws | Number of       | I    | Art. No. |
|---------------------------------|----------------|----------------|-----|--------|----------------|----------------|----|------|------------|-----------------|------|----------|
| b <sub>1</sub> x l <sub>1</sub> | l <sub>2</sub> | h <sub>1</sub> | h   | а      | b <sub>2</sub> | I <sub>4</sub> | s  |      |            | fastening holes | _    |          |
|                                 |                |                |     | ±0.013 | ±0.2           | ±0.2           | +1 |      |            | n               |      |          |
| [mm]                            |                |                |     |        |                |                |    | [mm] | [mm]       |                 | [kg] |          |
| Grey cast iron GG               |                |                |     |        |                |                |    |      |            |                 |      |          |
| 400 x 400                       | 500            | 400            | 475 | 150    | 150            | 150            | 81 | 12   | M12        | 4               | 173  | 1906.310 |