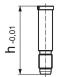

#### Drawing

## Order information

| Dimensions<br>h | ă.  | Art. No. |
|-----------------|-----|----------|
| [mm]            | [9] |          |
| 48              | 24  | 1703.440 |