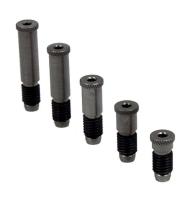

# Seating Pins 1703.440

### **Product Description**

- · Five support heights
- For levelling the workpiece on the guideway
- · Ground to high accuracy