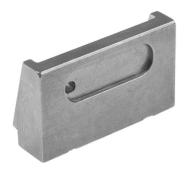

# Wedge Elements • coated 1703.360

#### Body:

- · Wedge elements for pre-machined, surface conditions and materials
- · Quick to exchange
- Minimum clamping depth 8 mm
- Please order the pads separately
- Pad:
- · For secure clamping of workpieces without causing deformation to the clamped surfaces
- Scope of delivery 20 pcs

#### **Material**

· Steel, hardened