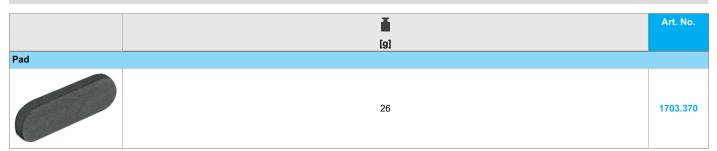

#### Body:

- · Wedge elements for pre-machined, surface conditions and materials
- · Quick to exchange
- Minimum clamping depth 8 mm
- Please order the pads separately
- Pad:
- · For secure clamping of workpieces without causing deformation to the clamped surfaces
- Scope of delivery 20 pcs

## Accessories