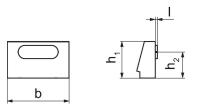

## Drawing

# **Order information**

| Dimensions |   |                |                | <b>I</b> | Art. No. |
|------------|---|----------------|----------------|----------|----------|
| b          | 1 | h <sub>1</sub> | h <sub>2</sub> | -        |          |
| [mm]       |   |                |                | [g]      |          |
| 27.8       | 1 | 16.5           | 11.75          | 17       | 1703.360 |