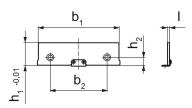

# Drawing

# **Order information**

| Jaw width | Dimensions     |                |   |                |                | <b>I</b> | Art. No. |
|-----------|----------------|----------------|---|----------------|----------------|----------|----------|
|           | b <sub>1</sub> | b <sub>2</sub> | I | h <sub>1</sub> | h <sub>2</sub> | -        |          |
| [mm]      | [mm]           |                |   |                |                | [g]      |          |
| 125       | 125            | 88             | 3 | 35             | 12.25          | 250      | 1701.190 |