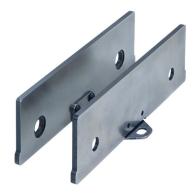

# **Product Description**

- · For accurate height setting of workpiece
- Height ground
- Snap-on, with screw mounting
- · For the high sides of the jaws
- Supplied as pair

#### Material

· Spring Steel, hardened