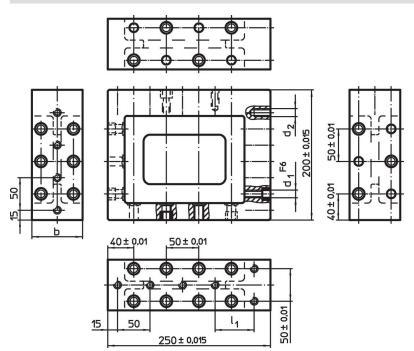

## Drawing

## **Order information**

| System | Dimensions |                |                |                | <b>X</b> | Art. No. |
|--------|------------|----------------|----------------|----------------|----------|----------|
|        | b          | d <sub>1</sub> | d <sub>2</sub> | I <sub>1</sub> | _        |          |
|        | [mm]       |                |                |                | [kg]     |          |
| L16    | 98         | 16             | M16            | 60             | 16       | 1610.200 |