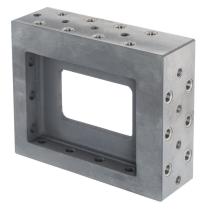

# Consoles 1610.200

# **Product Description**

#### Material

• Grey cast iron, phosphatized