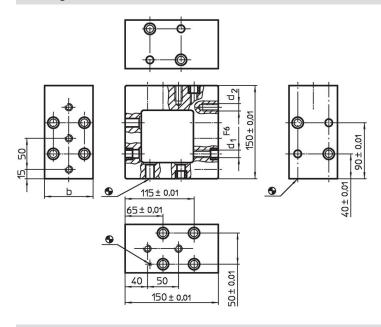

## **Drawing**

# **Order information**

| System | Dimensions |                |                | -     | Art. No. |
|--------|------------|----------------|----------------|-------|----------|
|        | b          | d <sub>1</sub> | d <sub>2</sub> | _     |          |
|        | [mm]       |                |                | [g]   |          |
| L16    | 98         | 16             | M16            | 14597 | 1610.100 |