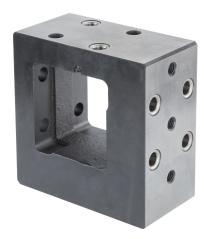

# **Consoles**

# 1610.100



## **Product Description**

#### **Material**

· Grey cast iron, phosphatized

## **Drawing**



# **Order information**

| System | Dimensions |                |                | -     | Art. No. |
|--------|------------|----------------|----------------|-------|----------|
|        | b          | d <sub>1</sub> | d <sub>2</sub> | _     |          |
|        | [mm]       |                |                | [g]   |          |
| L16    | 98         | 16             | M16            | 14597 | 1610.100 |

# Compliance

## **RoHS** compliant

Compliant according to Directive 2011/65/EU and Directive 2015/863.

#### Does not contain SVHC substances

No SVHC substances with more than 0.1% w/w contained - SVHC list [REACH] as of 23.01.2024.

### Does not contain Proposition 65 substances

No Pr