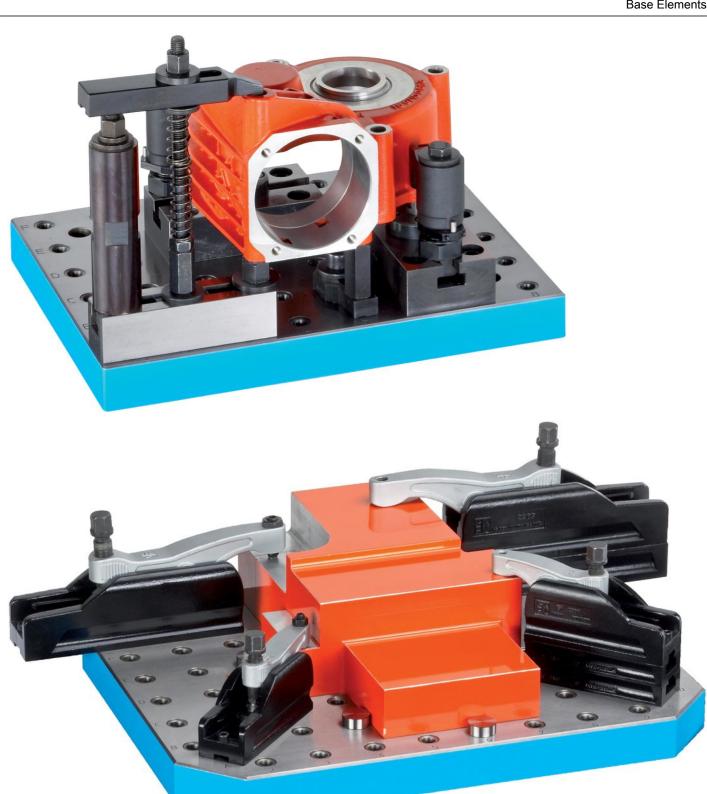

b <sub>1</sub> x l <sub>1</sub> | h     | d₁ | d <sub>2</sub> | а   | b <sub>3</sub> | С  | l <sub>3</sub> |      |            | fastening holes | of hole | _    |          |
|        |                                 | ±0.03 |    |                |     |                |    |                |      |            | n               | rows    |      |          |
|        | [mm]                            |       |    |                |     |                |    |                | [mm] | [mm]       |                 |         | [kg] |          |
| L16    | 630 x 800                       | 50    | 16 | M16            | 200 | 200            | 70 | 300            | 16   | M16        | 6               | 12 x 16 | 170  | 1600.700 |



Halder, Inc.

www.halderusa.com

# **Application example**









## Compliance

#### **RoHS** compliant

Compliant according to Directive 2011/65/EU and Directive 2015/863.

### Does not contain SVHC substances

No SVHC substances with more than 0.1% w/w contained - SVHC list [REACH] as of 23.01.2024.

Halder, Inc.

## Does not contain Proposition 65 substances

No Proposition 65 substances included. https://www.P65Warnings.ca.gov/

## **Free from Conflict Minerals**

This product does not contain any substances designated as "conflict minerals" such as tantalum, tin, gold or tungsten from the Democratic Republic of Congo or adjacent countries.



www.halderusa.com Page 4 of 4

Published on: 4.2.2024