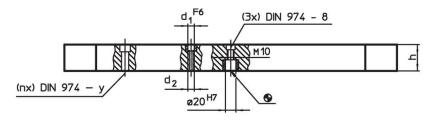

## **Drawing**

## **Order information**

| System | Dimensions                      |       |    |                |     |                |    |                | у    | For screws | Number of       | Number  | I    | Art. No. |
|--------|---------------------------------|-------|----|----------------|-----|----------------|----|----------------|------|------------|-----------------|---------|------|----------|
|        | b <sub>1</sub> x l <sub>1</sub> | h     | d₁ | d <sub>2</sub> | а   | b <sub>3</sub> | С  | l <sub>3</sub> |      |            | fastening holes | of hole | _    |          |
|        |                                 | ±0.03 |    |                |     |                |    |                |      |            | n               | rows    |      |          |
|        | [mm]                            |       |    |                |     |                |    |                | [mm] | [mm]       |                 |         | [kg] |          |
| L16    | 630 x 800                       | 50    | 16 | M16            | 200 | 200            | 70 | 300            | 16   | M16        | 6               | 12 x 16 | 170  | 1600.700 |