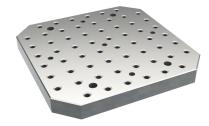

## **Base Plates**

# 1600.700



# **Product Description**

### Material

· Grey cast iron, ground

### More information

#### **Notes**

Special types on request.

## **Drawing**





## **Order information**

| System | Dimensions                      |       |    |                |     |                |    |                | у    | For screws | Number of       | Number  | I    | Art. No. |
|--------|---------------------------------|-------|----|----------------|-----|----------------|----|----------------|------|------------|-----------------|---------|------|----------|
|        | b <sub>1</sub> x l <sub>1</sub> | h     | d₁ | d <sub>2</sub> | а   | b <sub>3</sub> | С  | l <sub>3</sub> |      |            | fastening holes | of hole | _    |          |
|        |                                 | ±0.03 |    |