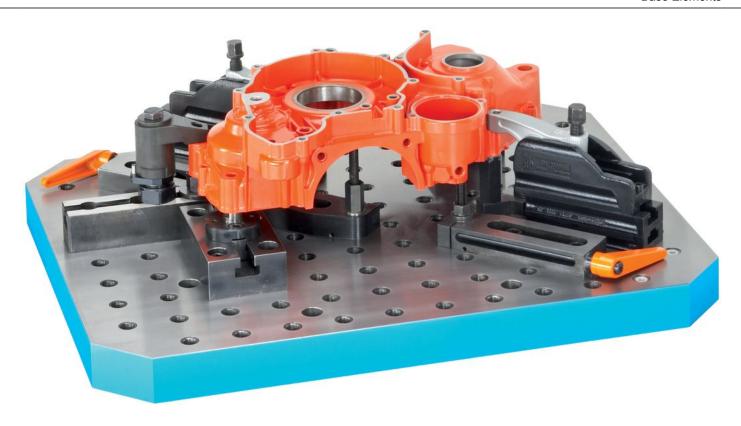

<sub>1</sub> x l <sub>1</sub> | h     | d₁ | d <sub>2</sub> | а   | b <sub>3</sub> | С  | l <sub>3</sub> |      |            | fastening holes | of hole | _    |          |
|        |                                 | ±0.03 |    |                |     |                |    |                |      |            | n               | rows    |      |          |
|        | [mm]                            |       |    |                |     |                |    |                | [mm] | [mm]       |                 |         | [kg] |          |
| L16    | 630 x 800                       | 50    | 16 | M16            | 200 | 200            | 70 | 300            | 16   | M16        | 6               | 12 x 16 | 170  | 1600.700 |



Halder, Inc.

www.halderusa.com

# **Application example**









## Compliance

#### **RoHS** compliant

Compliant according to Directive 2011/65/EU and Directive 2015/863.

### Does not contain SVHC substances

No SVHC substances with more than 0.1% w/w contained - SVHC list [REACH] as of 23.01.2024.

Halder, Inc.

## Does not contain Proposition 65 substances

No Proposition 65 substances included. https://www.P65Warnings.ca.gov/

## **Free from Conflict Minerals**

This product does not contain any substances designated as "conflict minerals" such as tantalum, tin, gold or tungsten from the Democratic Republic of Congo or adjacent countries.



www.halderusa.com Page 4 of 4

Published on: 4.2.2024