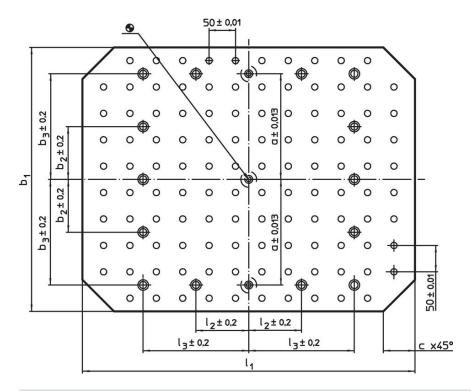

## **Drawing**

## **Order information**

| System | Dimensions                      |       |    |                |     |                |    |                | у    | For screws | Number of       | Number  | I    | Art. No. |
|--------|---------------------------------|-------|----|----------------|-----|----------------|----|----------------|------|------------|-----------------|---------|------|----------|
|        | b <sub>1</sub> x l <sub>1</sub> | h     | d₁ | d <sub>2</sub> | а   | b <sub>3</sub> | С  | l <sub>3</sub> |      |            | fastening holes | of hole | _    |          |
|        |                                 | ±0.03 |    |                |     |                |    |                |      |            | n               | rows    |      |          |
|        | [mm]                            |       |    |                |     |                |    |                | [mm] | [mm]       |                 |         | [kg] |          |
| L16    | 630 x 800                       | 50    | 16 | M16            | 200 | 200            | 70 | 300            | 16   | M16        | 6               | 12 x 16 | 170  | 1600.700 |