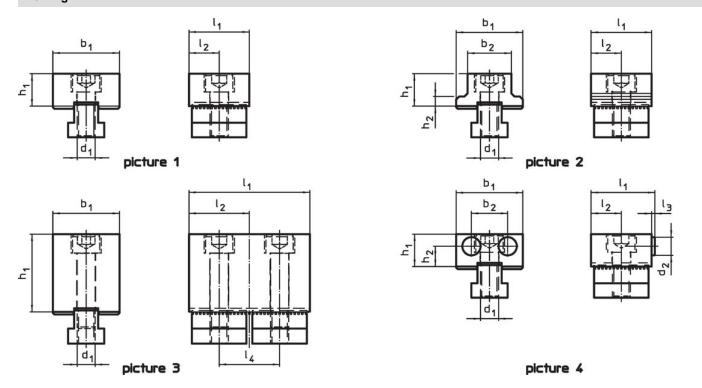

# **Drawing**

## **Order information**

| Dimensions                                     |                |                |                |                |                |                | -   | Art. No. |
|------------------------------------------------|----------------|----------------|----------------|----------------|----------------|----------------|-----|----------|
| d <sub>1</sub>                                 | I <sub>1</sub> | l <sub>2</sub> | b <sub>1</sub> | b <sub>2</sub> | h <sub>1</sub> | h <sub>2</sub> |     |          |
|                                                |                | ±0.01          |                |                |                |                |     |          |
| [mm]                                           |                |                |                |                |                |                | [g] |          |
| plain, two-sided / width shortened – picture 2 |                |                |                |                |                |                |     |          |
| M12                                            | 40             | 20             | 44             | 29             | 21.4           | 6.4            | 324 | 1586.071 |