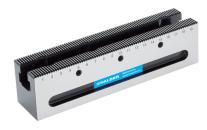

# Clamping Bars • length 200 1585.200

## **Product Description**

Material

· Tool steel, hardened

Drawing