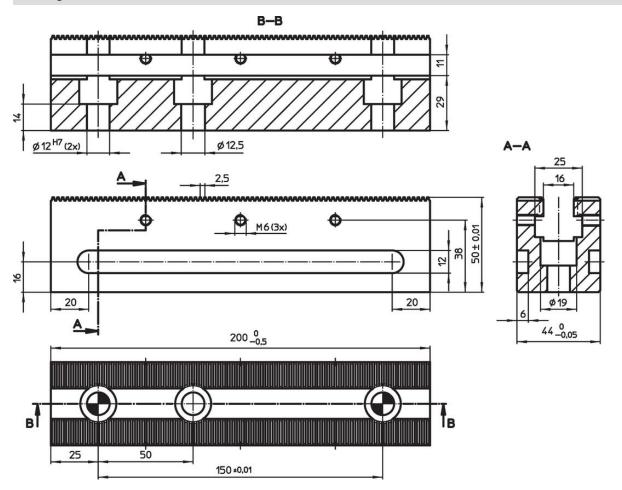

# Clamping Bars • length 200 1585.200

## **Product Description**

Material

· Tool steel, hardened

Drawing