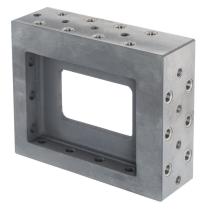

#### Material

• Grey cast iron, phosphatized

#### Order information

| System | Dimensions |                |                |      | Art. No. |
|--------|------------|----------------|----------------|------|----------|
|        | b          | d <sub>1</sub> | d <sub>2</sub> | _    |          |
|        | [mm]       |                |                | [kg] |          |
| L12    | 78         | 12             | M12            | 15   | 1510.200 |