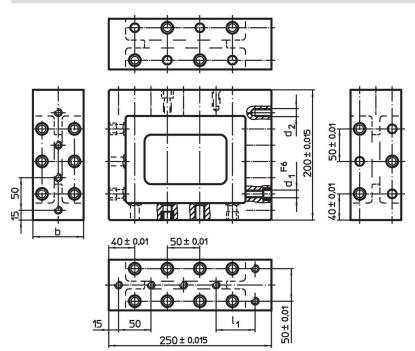

#### Drawing

#### Order information

| System | Dimensions |                |                |      | Art. No. |
|--------|------------|----------------|----------------|------|----------|
|        | b          | d <sub>1</sub> | d <sub>2</sub> | _    |          |
|        | [mm]       |                |                | [kg] |          |
| L12    | 78         | 12             | M12            | 15   | 1510.200 |