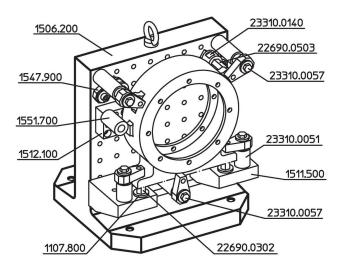

<sub>2</sub> | d <sub>1</sub> | d <sub>2</sub> | а   | b <sub>2</sub> | I4  | s  |      |            | fastening holes | of hole |      |          |
|        |                |                |     |     |                |                |                |     |                |     |    | [mm] |            | n               | rows    |      |          |
|        | [mm]           |                |     |     |                |                |                |     |                |     |    |      | [mm]       |                 |         | [kg] |          |
| L12    | 400            | 500            | 400 | 475 | 100            | 12             | M12            | 150 | 150            | 150 | 80 | 12   | M12        | 4               | 10 x 8  | 168  | 1506.300 |

# Application example





# Compliance

#### compliance

RoHS compliant Contains lead - compliant according to exceptions 6a / 6b / 6c.

Contains SVHC substances >0,1% w/w Contains lead - SVHC list [REACH] as of 23.01.2024.

**Contains Proposition 65 substances** 

Lead can cause cancer and reproductive harm from exposure https://www.P65Warnings.ca.gov/

#### Free from Conflict Minerals

This product does not contain any substances designated as "conflict minerals" such as tantalum, tin, gold or tungsten from the Democratic Republic of Congo or adjacent countries.