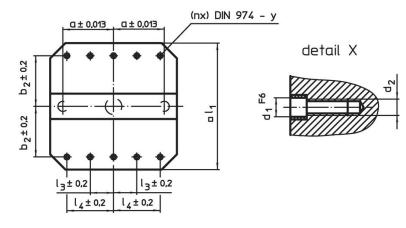

### **Order information**

| System | n Dimensions   |                |     |     |                |                |                |     |                |     |    |      | For screws | Number of       | Number  | I    | Art. No. |
|--------|----------------|----------------|-----|-----|----------------|----------------|----------------|-----|----------------|-----|----|------|------------|-----------------|---------|------|----------|
|        | I <sub>1</sub> | l <sub>2</sub> | h1  | h   | h <sub>2</sub> | d <sub>1</sub> | d <sub>2</sub> | а   | b <sub>2</sub> | I4  | s  |      |            | fastening holes | of hole |      |          |
|        |                |                |     |     |                |                |                |     |                |     |    | [mm] |            | n               | rows    |      |          |
|        | [mm]           |                |     |     |                |                |                |     |                |     |    |      | [mm]       |                 |         | [kg] |          |
| L12    | 400            | 500            | 400 | 475 | 100            | 12             | M12            | 150 | 150            | 150 | 80 | 12   | M12        | 4               | 10 x 8  | 168  | 1506.300 |