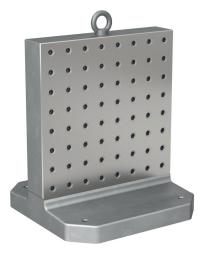

# Clamping Angles

## **Product Description**

Material

• Grey cast iron GG

More information

Notes Special types on request.

Drawing