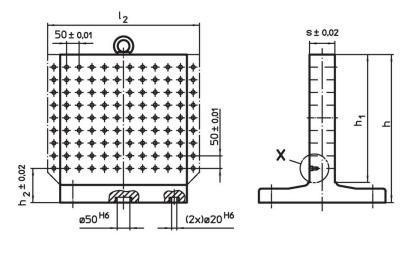

### **Order information**

| System | n Dimensions   |                |     |     |                |                |                |     |                |     |    |      | For screws | Number of       | Number  | I    | Art. No. |
|--------|----------------|----------------|-----|-----|----------------|----------------|----------------|-----|----------------|-----|----|------|------------|-----------------|---------|------|----------|
|        | I <sub>1</sub> | l <sub>2</sub> | h1  | h   | h <sub>2</sub> | d <sub>1</sub> | d <sub>2</sub> | а   | b <sub>2</sub> | I4  | s  |      |            | fastening holes | of hole |      |          |
|        |                |                |     |     |                |                |                |     |                |     |    | [mm] |            | n               | rows    |      |          |
|        | [mm]           |                |     |     |                |                |                |     |                |     |    |      | [mm]       |                 |         | [kg] |          |
| L12    | 400            | 500            | 400 | 475 | 100            | 12             | M12            | 150 | 150            | 150 | 80 | 12   | M12        | 4               | 10 x 8  | 168  | 1506.300 |