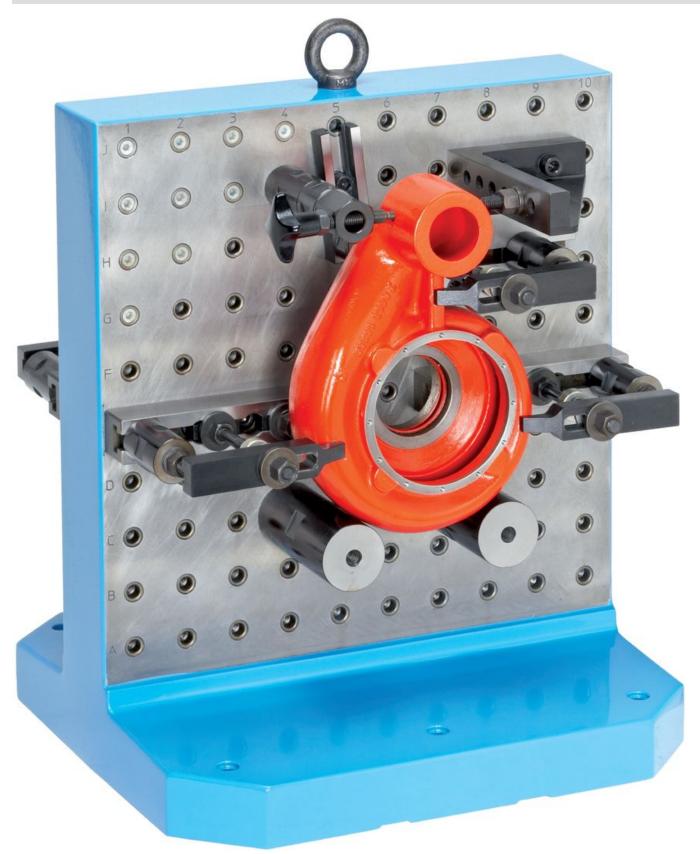

h <sub>2</sub> | d <sub>1</sub> | d <sub>2</sub> | а   | b <sub>2</sub> | I4  | s  |      |            | fastening holes | of hole |      |          |
|        |                |                |     |     |                |                |                |     |                |     |    | [mm] |            | n               | rows    |      |          |
|        | [mm]           |                |     |     |                |                |                |     |                |     |    |      | [mm]       |                 |         | [kg] |          |
| L12    | 400            | 500            | 400 | 475 | 100            | 12             | M12            | 150 | 150            | 150 | 80 | 12   | M12        | 4               | 10 x 8  | 168  | 1506.300 |

# Application example





# Compliance

#### compliance

RoHS compliant Contains lead - compliant according to exceptions 6a / 6b / 6c.

Contains SVHC substances >0,1% w/w Contains lead - SVHC list [REACH] as of 23.01.2024.

**Contains Proposition 65 substances** 

Lead can cause cancer and reproductive harm from exposure https://www.P65Warnings.ca.gov/

#### Free from Conflict Minerals

This product does not contain any substances designated as "conflict minerals" such as tantalum, tin, gold or tungsten from the Democratic Republic of Congo or adjacent countries.