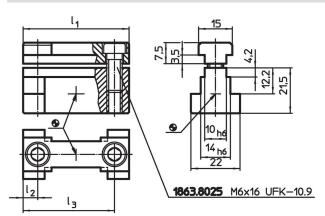

## Drawing

## **Order information**

| System  | Dimensions     |                | The second se | Art. No. |
|---------|----------------|----------------|-----------------------------------------------------------------------------------------------------------------|----------|
|         | l <sub>1</sub> | l <sub>2</sub> | -                                                                                                               |          |
|         | [mm]           |                | [g]                                                                                                             |          |
| V40/V70 | 13             | 6.5            | 42                                                                                                              | 1068.200 |