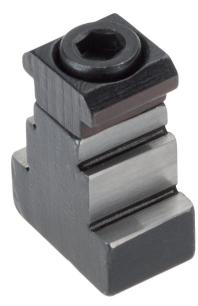

# Adapter Slot Clamping Elements • system V40/V70 1068.200



### **Product Description**

**Material** 

· Steel, case-hardened, ground

## Drawing



## **Order information**

| System  | Dimensions     |                | The second se | Art. No. |
|---------|----------------|----------------|-----------------------------------------------------------------------------------------------------------------|----------|
|         | l <sub>1</sub> | l <sub>2</sub> | -                                                                                                               |          |
|         | [mm]           |                | [g]                                                                                                             |          |
| V40/V70 | 13             | 6.5            | 42