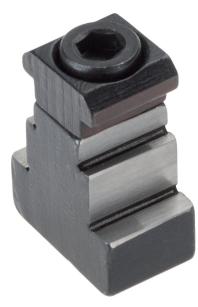

# Adapter Slot Clamping Elements • system V40/V70 1068.100

### **Product Description**

**Material** 

· Steel, case-hardened, ground