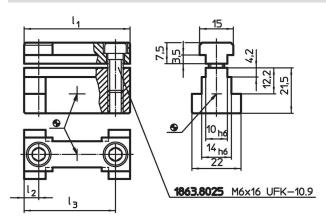

## Drawing

## **Order information**

| System  | Dimensions       |                |                | Ĩ   | Art. No. |
|---------|------------------|----------------|----------------|-----|----------|
|         | l I <sub>1</sub> | I <sub>2</sub> | I <sub>3</sub> | -   |          |
|         | [mm]             |                |                | [g] |          |
| V40/V70 | 39.6             | 6.8            | 32.8           | 111 | 1068.100 |