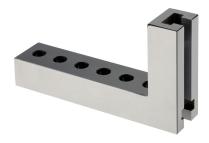

# Slotted Clamping Angles 1012.100

## **Product Description**

## Material

• Steel, case-hardened, ground