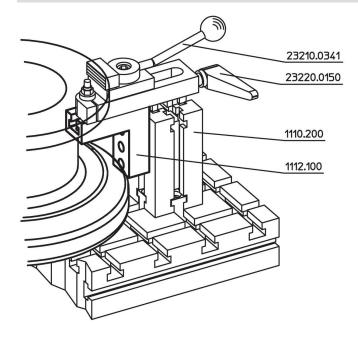

-------|----------------|----------------|----------------|----|----------------|------|--------|-----|----------|
|        | b <sub>1</sub> | h <sub>1</sub> | I <sub>1</sub> | l <sub>2</sub> | l <sub>3</sub> | b <sub>2</sub> | b <sub>3</sub> | h <sub>2</sub> | h <sub>3</sub> | h₄ | h <sub>5</sub> | d    | n      |     |          |
|        | [mm]           |                |                |                |                |                |                |                |                |    |                |      |        | [g] |          |
| V40    | 25             | 63             | 63             | 29             | 26             | 10             | 18             | 6.5            | 14.5           | 29 | 22             | 8.25 | 1      | 248 | 1012.100 |

# **Application example**



Halder, Inc.



www.halderusa.com

## Compliance

## **RoHS** compliant

Compliant according to Directive 2011/65/EU and Directive 2015/863.

#### Does not contain SVHC substances

No SVHC substances with more than 0.1% w/w contained - SVHC list [REACH] as of 23.01.2024.

#### **Does not contain Proposition 65 substances**

No Proposition 65 substances included. https://www.P65Warnings.ca.gov/

#### **Free from Conflict Minerals**

This product does not contain any substances designated as "conflict minerals" such as tantalum, tin, gold or tungsten from the Democratic Republic of Congo or adjacent countries.



Halder, Inc.

www.halderusa.com Page 2 of 2

Published on: 4.2.2024