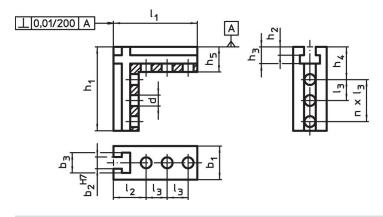

# **Drawing**

## **Order information**

| System | Dimensions     |                |                |                |                |                |                |                |                |    |                |      | Amount | I   | Art. No. |
|--------|----------------|----------------|----------------|----------------|----------------|----------------|----------------|----------------|----------------|----|----------------|------|--------|-----|----------|
|        | b <sub>1</sub> | h <sub>1</sub> | I <sub>1</sub> | l <sub>2</sub> | l <sub>3</sub> | b <sub>2</sub> | b <sub>3</sub> | h <sub>2</sub> | h <sub>3</sub> | h₄ | h <sub>5</sub> | d    | n      |     |          |
|        | [mm]           |                |                |                |                |                |                |                |                |    |                |      |        | [g] |          |
| V40    | 25             | 63             | 63             | 29             | 26             | 10             | 18             | 6.5            | 14.5           | 29 | 22             | 8.25 | 1      | 248 | 1012.100 |