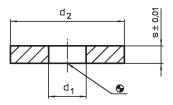

# Drawing

# **Order information**

| Dimensions     |                |       | For screws | T I | Art. No.   |
|----------------|----------------|-------|------------|-----|------------|
| d <sub>1</sub> | d <sub>2</sub> | s     |            | -   |            |
|                |                | ±0.01 |            |     |            |
|                | [mm]           |       | [mm]       | [g] |            |
| 25             | 59.5           | 3     | M24        | 53  | 23061.2403 |
| 25             | 59.5           | 4     | M24        | 71  | 23061.2404 |
| 25             | 59.5           | 5     | M24        | 89  | 23061.2405 |
| 25             | 59.5           | 10    | M24        | 178 | 23061.2410 |
| 25             | 59.5           | 20    | M24        | 358 | 23061.2420 |